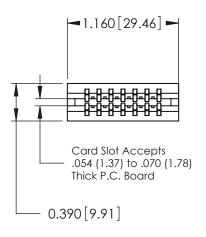

ORIGINAL

Contact Information
527-P.C. Tail, High Point - Tail LG.=.375(9.53)
.125" (3.18mm) Contact Spacing x .250" (6.35mm) Row Spacing

| 746 Series Ultra-Mate Card Edge Connector - Press Fit |                  |                                                                                                                                                                     | ACAD REFERENCE NO. |       | 746-ENG MASTER  |       |
|-------------------------------------------------------|------------------|---------------------------------------------------------------------------------------------------------------------------------------------------------------------|--------------------|-------|-----------------|-------|
|                                                       |                  |                                                                                                                                                                     | DRAWN:             | J.LEE | DATE: AUG 20/09 |       |
| Part Number: 746-014-527-606                          |                  |                                                                                                                                                                     | CHECKED:           |       | DATE:           |       |
|                                                       | EDAC INC         | THESE DRAWINGS AND SPECIFICATIONS ARE THE PROPERTY OF EDAC INC.,AND SHALL NOT BE REPRODUCED,OR COPIED OR USED AS THE BASIS FOR THE MANUFACTURE OR SALE OF APPARATUS | SCALE:             |       | SHEET 1         | OF 1  |
|                                                       | TORONTO, ONTARIO |                                                                                                                                                                     | DRAWING NUMBER     |       |                 | ISSUE |
|                                                       | CANADA           |                                                                                                                                                                     | 746-ENG MASTER     |       | ₹               | 1     |
| YOUR CONNECTION TO QUALITY & SERVICE                  |                  | WITHOUT WRITTEN PERMISSION.                                                                                                                                         |                    |       |                 |       |