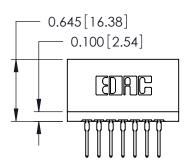

ORIGINAL

Contact Information
527-P.C. Tail, High Point - Tail LG.=.375(9.53)
.125" (3.18mm) Contact Spacing x .250" (6.35mm) Row Spacing

| 746 Series Ultra-Mate Card Edge Connector - Press Fit |                  |                                                                                                                                                                     | ACAD REFERENCE NO. |       | 746-ENG MASTER  |       |
|-------------------------------------------------------|------------------|---------------------------------------------------------------------------------------------------------------------------------------------------------------------|--------------------|-------|-----------------|-------|
|                                                       |                  |                                                                                                                                                                     | DRAWN:             | J.LEE | DATE: AUG 20/09 |       |
| Part Number: 746-014-527-606                          |                  |                                                                                                                                                                     | CHECKED:           |       | DATE:           |       |
|                                                       | EDAC INC         | THESE DRAWINGS AND SPECIFICATIONS ARE THE PROPERTY OF EDAC INC.,AND SHALL NOT BE REPRODUCED,OR COPIED OR USED AS THE BASIS FOR THE MANUFACTURE OR SALE OF APPARATUS | SCALE:             |       | SHEET 1         | OF 1  |
|                                                       | TORONTO, ONTARIO |                                                                                                                                                                     | DRAWING NUMBER     |       |                 | ISSUE |
|                                                       | CANADA           |                                                                                                                                                                     | 746-ENG MASTER     |       | ₹               | 1     |
| YOUR CONNECTION TO QUALITY & SERVICE                  |                  | WITHOUT WRITTEN PERMISSION.                                                                                                                                         |                    |       |                 |       |