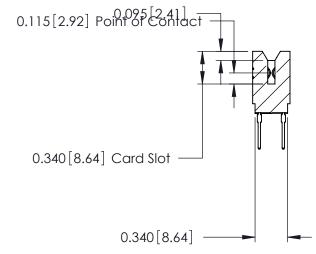

ORIGINAL

Contact Information
527-P.C. Tail, High Point - Tail LG.=.375(9.53)
.125" (3.18mm) Contact Spacing x .250" (6.35mm) Row Spacing

| 746 Series Ultra-Mate Card Edge Connector - Press Fit |                  |                                                                                                                                                                     | ACAD REFERENCE NO. |       | 746-ENG MASTER  |       |
|-------------------------------------------------------|------------------|---------------------------------------------------------------------------------------------------------------------------------------------------------------------|--------------------|-------|-----------------|-------|
|                                                       |                  |                                                                                                                                                                     | DRAWN:             | J.LEE | DATE: AUG 20/09 |       |
| Part Number: 746-014-527-606                          |                  |                                                                                                                                                                     | CHECKED:           |       | DATE:           |       |
|                                                       | EDAC INC         | THESE DRAWINGS AND SPECIFICATIONS ARE THE PROPERTY OF EDAC INC.,AND SHALL NOT BE REPRODUCED,OR COPIED OR USED AS THE BASIS FOR THE MANUFACTURE OR SALE OF APPARATUS | SCALE:             |       | SHEET 1         | OF 1  |
|                                                       | TORONTO, ONTARIO |                                                                                                                                                                     | DRAWING NUMBER     |       |                 | ISSUE |
|                                                       | CANADA           |                                                                                                                                                                     | 746-ENG MASTER     |       | ₹               | 1     |
| YOUR CONNECTION TO QUALITY & SERVICE                  |                  | WITHOUT WRITTEN PERMISSION.                                                                                                                                         |                    |       |                 |       |