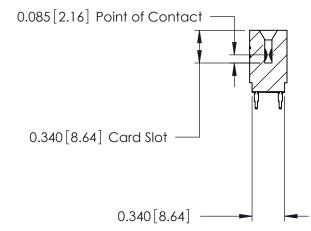

ORIGINAL

Contact Information
520-P.C. Tail, Regular Point - Tail LG.=.175(4.45)
.125" (3.18mm) Contact Spacing x .250" (6.35mm) Row Spacing

| 746 Series Ultra-Mate Card Edge Connector - Press Fit |                                                                                                                                                                                                 |                | ACAD REFERENCE NO. |                 | 746-ENG MASTER |  |
|-------------------------------------------------------|-------------------------------------------------------------------------------------------------------------------------------------------------------------------------------------------------|----------------|--------------------|-----------------|----------------|--|
|                                                       |                                                                                                                                                                                                 | DRAWN:         | J.LEE              | DATE: AUG 20/09 |                |  |
| Part Number: 746-014-520-601                          |                                                                                                                                                                                                 | CHECKED:       |                    | DATE:           |                |  |
| EDAC INC TORONTO, ONTARIO                             | THESE DRAWINGS AND SPECIFICATIONS ARE THE PROPERTY OF EDAC INC.,AND SHALL NOT BE REPRODUCED,OR COPIED OR USED AS THE BASIS FOR THE MANUFACTURE OR SALE OF APPARATUS WITHOUT WRITTEN PERMISSION. | SCALE:         |                    | SHEET           | 1 OF 1         |  |
|                                                       |                                                                                                                                                                                                 | DRAWING NUMBER |                    |                 | ISSUE          |  |
| YOUR CONNECTION TO QUALITY & SERVICE                  |                                                                                                                                                                                                 | 746-ENG MASTER |                    | ₹               | 1              |  |
| TOUR CONNECTION TO QUALITY & SERVICE                  |                                                                                                                                                                                                 |                |                    |                 |                |  |