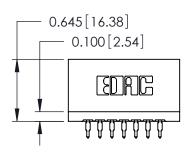

ORIGINAL

Contact Information
520-P.C. Tail, Regular Point - Tail LG.=.175(4.45)
.125" (3.18mm) Contact Spacing x .250" (6.35mm) Row Spacing

| 746 Series Ultra-Mate Card Edge Connector - Press Fit |                                                                                                                                                                                                 |                | ACAD REFERENCE NO. |                 | 746-ENG MASTER |  |
|-------------------------------------------------------|-------------------------------------------------------------------------------------------------------------------------------------------------------------------------------------------------|----------------|--------------------|-----------------|----------------|--|
|                                                       |                                                                                                                                                                                                 | DRAWN:         | J.LEE              | DATE: AUG 20/09 |                |  |
| Part Number: 746-014-520-601                          |                                                                                                                                                                                                 | CHECKED:       |                    | DATE:           |                |  |
| EDAC INC TORONTO, ONTARIO                             | THESE DRAWINGS AND SPECIFICATIONS ARE THE PROPERTY OF EDAC INC.,AND SHALL NOT BE REPRODUCED,OR COPIED OR USED AS THE BASIS FOR THE MANUFACTURE OR SALE OF APPARATUS WITHOUT WRITTEN PERMISSION. | SCALE:         |                    | SHEET           | 1 OF 1         |  |
|                                                       |                                                                                                                                                                                                 | DRAWING NUMBER |                    |                 | ISSUE          |  |
| YOUR CONNECTION TO QUALITY & SERVICE                  |                                                                                                                                                                                                 | 746-ENG MASTER |                    | ₹               | 1              |  |
| TOUR CONNECTION TO QUALITY & SERVICE                  |                                                                                                                                                                                                 |                |                    |                 |                |  |