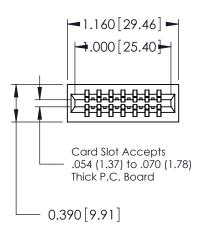

ORIGINAL

Contact Information
520-P.C. Tail, Regular Point - Tail LG.=.175(4.45)
.125" (3.18mm) Contact Spacing x .250" (6.35mm) Row Spacing

| 746 Series Ultra-Mate Card Edge Connector - Press Fit |                                                                                                                                                                                                 |                | ACAD REFERENCE NO. |                 | 746-ENG MASTER |  |
|-------------------------------------------------------|-------------------------------------------------------------------------------------------------------------------------------------------------------------------------------------------------|----------------|--------------------|-----------------|----------------|--|
|                                                       |                                                                                                                                                                                                 | DRAWN:         | J.LEE              | DATE: AUG 20/09 |                |  |
| Part Number: 746-014-520-601                          |                                                                                                                                                                                                 | CHECKED:       |                    | DATE:           |                |  |
| EDAC INC TORONTO, ONTARIO                             | THESE DRAWINGS AND SPECIFICATIONS ARE THE PROPERTY OF EDAC INC.,AND SHALL NOT BE REPRODUCED,OR COPIED OR USED AS THE BASIS FOR THE MANUFACTURE OR SALE OF APPARATUS WITHOUT WRITTEN PERMISSION. | SCALE:         |                    | SHEET           | 1 OF 1         |  |
|                                                       |                                                                                                                                                                                                 | DRAWING NUMBER |                    |                 | ISSUE          |  |
| YOUR CONNECTION TO QUALITY & SERVICE                  |                                                                                                                                                                                                 | 746-ENG MASTER |                    | ₹               | 1              |  |
| TOUR CONNECTION TO QUALITY & SERVICE                  |                                                                                                                                                                                                 |                |                    |                 |                |  |