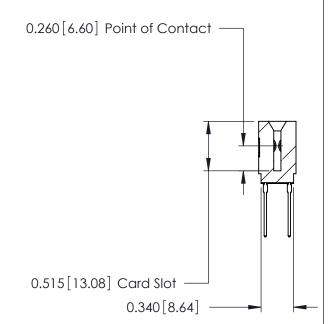

THIS IS A C.A.D. GENERATED DRAWING DO NOT MAKE MANUAL REVISIONS TO MASTER.

ISSUE NUMBER

ORIGINAL

Contact Information
540-Wire Wrap, Regular Point - Tail LG.=.560(14.22)
.125" (3.18mm) Contact Spacing x .250" (6.35mm) Row Spacing