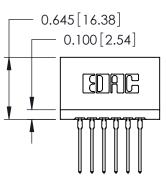

THIS IS A C.A.D. GENERATED DRAWING DO NOT MAKE MANUAL REVISIONS TO MASTER.

ISSUE NUMBER

ORIGINAL

Contact Information
540-Wire Wrap, Regular Point - Tail LG.=.560(14.22)
.125" (3.18mm) Contact Spacing x .250" (6.35mm) Row Spacing