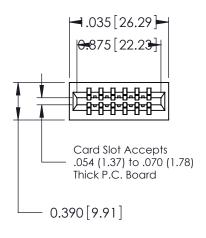

THIS IS A C.A.D. GENERATED DRAWING DO NOT MAKE MANUAL REVISIONS TO MASTER.

ISSUE NUMBER

ORIGINAL

Contact Information
540-Wire Wrap, Regular Point - Tail LG.=.560(14.22)
.125" (3.18mm) Contact Spacing x .250" (6.35mm) Row Spacing