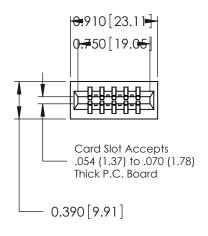

THIS IS A C.A.D. GENERATED DRAWING DO NOT MAKE MANUAL REVISIONS TO MASTER.

ISSUE NUMBER

ORIGINAL

Contact Information
553-Wire Wrap, Medium Point - Tail LG.=.702(17.83)
.125" (3.18mm) Contact Spacing x .250" (6.35mm) Row Spacing