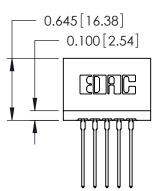

THIS IS A C.A.D. GENERATED DRAWING DO NOT MAKE MANUAL REVISIONS TO MASTER.

ISSUE NUMBER

ORIGINAL

Contact Information
553-Wire Wrap, Medium Point - Tail LG.=.702(17.83)
.125" (3.18mm) Contact Spacing x .250" (6.35mm) Row Spacing