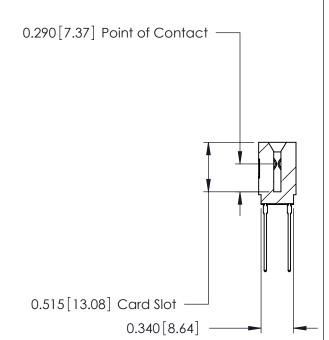

THIS IS A C.A.D. GENERATED DRAWING DO NOT MAKE MANUAL REVISIONS TO MASTER.

ISSUE NUMBER

ORIGINAL

Contact Information
553-Wire Wrap, Medium Point - Tail LG.=.702(17.83)
.125" (3.18mm) Contact Spacing x .250" (6.35mm) Row Spacing