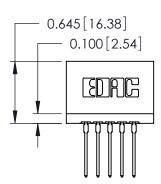

ORIGINAL

Contact Information
545-Wire Wrap, High Point - Tail LG.=.560(14.22)
.125" (3.18mm) Contact Spacing x .250" (6.35mm) Row Spacing

| 746 Series Ultra-Mate Card Edge Connector - Press Fit                 |                                                                                                                                                                                                 | ACAD REFERENCE NO. |       | 746-ENG MASTER |     |
|-----------------------------------------------------------------------|-------------------------------------------------------------------------------------------------------------------------------------------------------------------------------------------------|--------------------|-------|----------------|-----|
|                                                                       |                                                                                                                                                                                                 | DRAWN:             | J.LEE | DATE: AUG 20   |     |
| Part Number: 746-010-545-601                                          |                                                                                                                                                                                                 | CHECKED:           |       | DATE:          |     |
| EDAC INC TORONTO, ONTARIO CANADA YOUR CONNECTION TO QUALITY & SERVICE | THESE DRAWINGS AND SPECIFICATIONS ARE THE PROPERTY OF EDAC INC.,AND SHALL NOT BE REPRODUCED,OR COPIED OR USED AS THE BASIS FOR THE MANUFACTURE OR SALE OF APPARATUS WITHOUT WRITTEN PERMISSION. | SCALE:             |       | SHEET 1        | OI  |
|                                                                       |                                                                                                                                                                                                 | DRAWING NUMBER     |       |                | ISS |
|                                                                       |                                                                                                                                                                                                 | 746-ENG MASTER     |       | 1              |     |
| TOUR CONNECTION TO QUALITY & SERVICE                                  |                                                                                                                                                                                                 |                    |       |                |     |