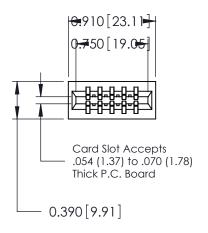

ORIGINAL

Contact Information
545-Wire Wrap, High Point - Tail LG.=.560(14.22)
.125" (3.18mm) Contact Spacing x .250" (6.35mm) Row Spacing

| 746 Series Ultra-Mate Card Edge Connector - Press Fit                 |                                                                                                                                                                                                 | ACAD REFERENCE NO. |       | 746-ENG MASTER |     |
|-----------------------------------------------------------------------|-------------------------------------------------------------------------------------------------------------------------------------------------------------------------------------------------|--------------------|-------|----------------|-----|
|                                                                       |                                                                                                                                                                                                 | DRAWN:             | J.LEE | DATE: AUG 20   |     |
| Part Number: 746-010-545-601                                          |                                                                                                                                                                                                 | CHECKED:           |       | DATE:          |     |
| EDAC INC TORONTO, ONTARIO CANADA YOUR CONNECTION TO QUALITY & SERVICE | THESE DRAWINGS AND SPECIFICATIONS ARE THE PROPERTY OF EDAC INC.,AND SHALL NOT BE REPRODUCED,OR COPIED OR USED AS THE BASIS FOR THE MANUFACTURE OR SALE OF APPARATUS WITHOUT WRITTEN PERMISSION. | SCALE:             |       | SHEET 1        | OI  |
|                                                                       |                                                                                                                                                                                                 | DRAWING NUMBER     |       |                | ISS |
|                                                                       |                                                                                                                                                                                                 | 746-ENG MASTER     |       | 1              |     |
| TOUR CONNECTION TO QUALITY & SERVICE                                  |                                                                                                                                                                                                 |                    |       |                |     |