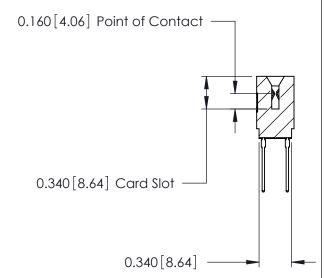

ORIGINAL

Contact Information
545-Wire Wrap, High Point - Tail LG.=.560(14.22)
.125" (3.18mm) Contact Spacing x .250" (6.35mm) Row Spacing

| 746 Series Ultra-Mate Card Edge Connector - Press Fit                 |                                                                                                                                                                                                 | ACAD REFERENCE NO. |       | 746-ENG MASTER |     |
|-----------------------------------------------------------------------|-------------------------------------------------------------------------------------------------------------------------------------------------------------------------------------------------|--------------------|-------|----------------|-----|
|                                                                       |                                                                                                                                                                                                 | DRAWN:             | J.LEE | DATE: AUG 20   |     |
| Part Number: 746-010-545-601                                          |                                                                                                                                                                                                 | CHECKED:           |       | DATE:          |     |
| EDAC INC TORONTO, ONTARIO CANADA YOUR CONNECTION TO QUALITY & SERVICE | THESE DRAWINGS AND SPECIFICATIONS ARE THE PROPERTY OF EDAC INC.,AND SHALL NOT BE REPRODUCED,OR COPIED OR USED AS THE BASIS FOR THE MANUFACTURE OR SALE OF APPARATUS WITHOUT WRITTEN PERMISSION. | SCALE:             |       | SHEET 1        | OI  |
|                                                                       |                                                                                                                                                                                                 | DRAWING NUMBER     |       |                | ISS |
|                                                                       |                                                                                                                                                                                                 | 746-ENG MASTER     |       | 1              |     |
| TOUR CONNECTION TO QUALITY & SERVICE                                  |                                                                                                                                                                                                 |                    |       |                |     |