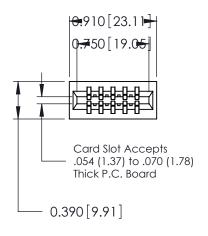

THIS IS A C.A.D. GENERATED DRAWING DO NOT MAKE MANUAL REVISIONS TO MASTER.

ISSUE NUMBER

ORIGINAL

Contact Information
545-Wire Wrap, High Point - Tail LG.=.560(14.22)
.125" (3.18mm) Contact Spacing x .250" (6.35mm) Row Spacing

|  | 746 Series Ultra-Mate Card Edge Connector - Press Fit |        |                                                                                                                                                                       | ACAD REFERENCE NO. |       | 746-ENG MASTER |         |
|--|-------------------------------------------------------|--------|-----------------------------------------------------------------------------------------------------------------------------------------------------------------------|--------------------|-------|----------------|---------|
|  |                                                       |        |                                                                                                                                                                       | DRAWN:             | J.LEE | DATE: AU       | G 20/09 |
|  | Part Number: 746-010-545-201                          |        |                                                                                                                                                                       | CHECKED:           |       | DATE:          |         |
|  | EDAC                                                  | CINC   | THESE DRAWINGS AND SPECIFICATIONS ARE THE PROPERTY OF EDAC INC., AND SHALL NOT BE REPRODUCED, OR COPIED OR USED AS THE BASIS FOR THE MANUFACTURE OR SALE OF APPARATUS | SCALE:             |       | SHEET 1        | 1 OF    |
|  | TORONTO                                               | , -    |                                                                                                                                                                       | DRAWING NUMBER     |       |                | ISSUI   |
|  | YOUR CONNECTION TO QUALITY &:                         | CANADA |                                                                                                                                                                       | 746-ENG MASTER     |       | ₹              | 1       |
|  | TOUR CONNECTION TO QUALITY & SERVICE                  |        | WITHOUT WRITTEN PERMISSION.                                                                                                                                           |                    |       |                |         |