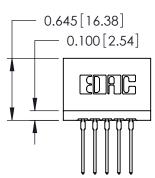

THIS IS A C.A.D. GENERATED DRAWING DO NOT MAKE MANUAL REVISIONS TO MASTER.

ISSUE NUMBER

ORIGINAL

Contact Information
545-Wire Wrap, High Point - Tail LG.=.560(14.22)
.125" (3.18mm) Contact Spacing x .250" (6.35mm) Row Spacing

|  | 746 Series Ultra-Mate Card Edge Connector - Press Fit |        |                                                                                                                                                                       | ACAD REFERENCE NO. |       | 746-ENG MASTER |         |
|--|-------------------------------------------------------|--------|-----------------------------------------------------------------------------------------------------------------------------------------------------------------------|--------------------|-------|----------------|---------|
|  |                                                       |        |                                                                                                                                                                       | DRAWN:             | J.LEE | DATE: AU       | G 20/09 |
|  | Part Number: 746-010-545-201                          |        |                                                                                                                                                                       | CHECKED:           |       | DATE:          |         |
|  | EDAC                                                  | CINC   | THESE DRAWINGS AND SPECIFICATIONS ARE THE PROPERTY OF EDAC INC., AND SHALL NOT BE REPRODUCED, OR COPIED OR USED AS THE BASIS FOR THE MANUFACTURE OR SALE OF APPARATUS | SCALE:             |       | SHEET 1        | 1 OF    |
|  | TORONTO                                               | , -    |                                                                                                                                                                       | DRAWING NUMBER     |       |                | ISSUI   |
|  | YOUR CONNECTION TO QUALITY &:                         | CANADA |                                                                                                                                                                       | 746-ENG MASTER     |       | ₹              | 1       |
|  | TOUR CONNECTION TO QUALITY & SERVICE                  |        | WITHOUT WRITTEN PERMISSION.                                                                                                                                           |                    |       |                |         |