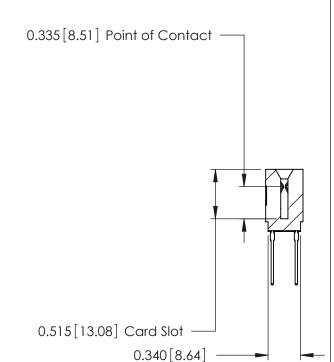

THIS IS A C.A.D. GENERATED DRAWING DO NOT MAKE MANUAL REVISIONS TO MASTER.

ISSUE NUMBER

ORIGINAL

Contact Information
545-Wire Wrap, High Point - Tail LG.=.560(14.22)
.125" (3.18mm) Contact Spacing x .250" (6.35mm) Row Spacing

|  | 746 Series Ultra-Mate Card Edge Connector - Press Fit |        |                                                                                                                                                                       | ACAD REFERENCE NO. |       | 746-ENG MASTER |         |
|--|-------------------------------------------------------|--------|-----------------------------------------------------------------------------------------------------------------------------------------------------------------------|--------------------|-------|----------------|---------|
|  |                                                       |        |                                                                                                                                                                       | DRAWN:             | J.LEE | DATE: AU       | G 20/09 |
|  | Part Number: 746-010-545-201                          |        |                                                                                                                                                                       | CHECKED:           |       | DATE:          |         |
|  | EDAC                                                  | CINC   | THESE DRAWINGS AND SPECIFICATIONS ARE THE PROPERTY OF EDAC INC., AND SHALL NOT BE REPRODUCED, OR COPIED OR USED AS THE BASIS FOR THE MANUFACTURE OR SALE OF APPARATUS | SCALE:             |       | SHEET 1        | 1 OF    |
|  | TORONTO                                               | , -    |                                                                                                                                                                       | DRAWING NUMBER     |       |                | ISSUI   |
|  | YOUR CONNECTION TO QUALITY &:                         | CANADA |                                                                                                                                                                       | 746-ENG MASTER     |       | ₹              | 1       |
|  | TOUR CONNECTION TO QUALITY & SERVICE                  |        | WITHOUT WRITTEN PERMISSION.                                                                                                                                           |                    |       |                |         |