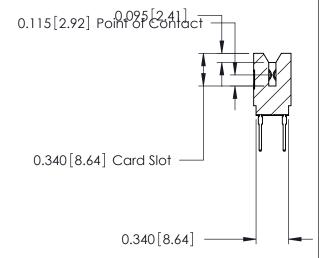

ORIGINAL

Contact Information
527-P.C. Tail, High Point - Tail LG.=.375(9.53)
.125" (3.18mm) Contact Spacing x .250" (6.35mm) Row Spacing

| 746 Series Ultra-Mate Card Ed                                           | ACAD REFERENCE NO. 746-ENG MASTER                                                                                                                                                               |                |                 |       |
|-------------------------------------------------------------------------|-------------------------------------------------------------------------------------------------------------------------------------------------------------------------------------------------|----------------|-----------------|-------|
| · ·                                                                     |                                                                                                                                                                                                 | DRAWN: J.LEE   | DATE: AUG 20/09 |       |
| Part Number: 746-010-527-606                                            |                                                                                                                                                                                                 | CHECKED:       | DATE:           |       |
| EDAC INC TORONTO, ONTARIO CANADA  VOLUE CONNECTION TO CHALLEY & SERVICE | THESE DRAWINGS AND SPECIFICATIONS ARE THE PROPERTY OF EDAC INC.,AND SHALL NOT BE REPRODUCED,OR COPIED OR USED AS THE BASIS FOR THE MANUFACTURE OR SALE OF APPARATUS WITHOUT WRITTEN PERMISSION. | SCALE:         | SHEET 1 OF      |       |
|                                                                         |                                                                                                                                                                                                 | DRAWING NUMBER |                 | ISSUE |
|                                                                         |                                                                                                                                                                                                 | 746-ENG MASTER |                 | 1     |
| YOUR CONNECTION TO QUALITY & SERVICE                                    |                                                                                                                                                                                                 |                |                 |       |