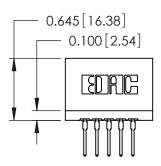

ORIGINAL

Contact Information
527-P.C. Tail, High Point - Tail LG.=.375(9.53)
.125" (3.18mm) Contact Spacing x .250" (6.35mm) Row Spacing

| 746 Series Ultra-Mate Card Ed                                           | ACAD REFERENCE NO. 746-ENG MASTER                                                                                                                                                               |                |                 |       |
|-------------------------------------------------------------------------|-------------------------------------------------------------------------------------------------------------------------------------------------------------------------------------------------|----------------|-----------------|-------|
| · ·                                                                     |                                                                                                                                                                                                 | DRAWN: J.LEE   | DATE: AUG 20/09 |       |
| Part Number: 746-010-527-606                                            |                                                                                                                                                                                                 | CHECKED:       | DATE:           |       |
| EDAC INC TORONTO, ONTARIO CANADA  VOLUE CONNECTION TO CHALLEY & SERVICE | THESE DRAWINGS AND SPECIFICATIONS ARE THE PROPERTY OF EDAC INC.,AND SHALL NOT BE REPRODUCED,OR COPIED OR USED AS THE BASIS FOR THE MANUFACTURE OR SALE OF APPARATUS WITHOUT WRITTEN PERMISSION. | SCALE:         | SHEET 1 OF      |       |
|                                                                         |                                                                                                                                                                                                 | DRAWING NUMBER |                 | ISSUE |
|                                                                         |                                                                                                                                                                                                 | 746-ENG MASTER |                 | 1     |
| YOUR CONNECTION TO QUALITY & SERVICE                                    |                                                                                                                                                                                                 |                |                 |       |