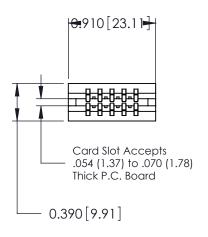

ORIGINAL

Contact Information
527-P.C. Tail, High Point - Tail LG.=.375(9.53)
.125" (3.18mm) Contact Spacing x .250" (6.35mm) Row Spacing

| 746 Series Ultra-Mate Card Ed                                           | ACAD REFERENCE NO. 746-ENG MASTER                                                                                                                                                               |                |                 |       |
|-------------------------------------------------------------------------|-------------------------------------------------------------------------------------------------------------------------------------------------------------------------------------------------|----------------|-----------------|-------|
| · ·                                                                     |                                                                                                                                                                                                 | DRAWN: J.LEE   | DATE: AUG 20/09 |       |
| Part Number: 746-010-527-606                                            |                                                                                                                                                                                                 | CHECKED:       | DATE:           |       |
| EDAC INC TORONTO, ONTARIO CANADA  VOLUE CONNECTION TO CHALLEY & SERVICE | THESE DRAWINGS AND SPECIFICATIONS ARE THE PROPERTY OF EDAC INC.,AND SHALL NOT BE REPRODUCED,OR COPIED OR USED AS THE BASIS FOR THE MANUFACTURE OR SALE OF APPARATUS WITHOUT WRITTEN PERMISSION. | SCALE:         | SHEET 1 OF      |       |
|                                                                         |                                                                                                                                                                                                 | DRAWING NUMBER |                 | ISSUE |
|                                                                         |                                                                                                                                                                                                 | 746-ENG MASTER |                 | 1     |
| YOUR CONNECTION TO QUALITY & SERVICE                                    |                                                                                                                                                                                                 |                |                 |       |