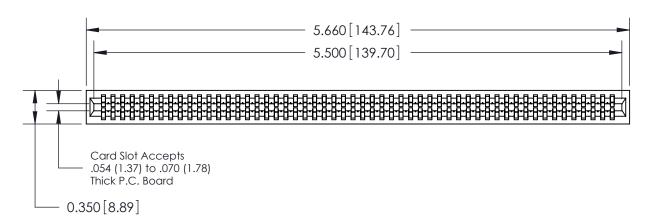

THIS IS A C.A.D. GENERATED DRAWING DO NOT MAKE MANUAL REVISIONS TO MASTER.

ISSUE NUMBER

ORIGINAL

Contact Information
540-Wire Wrap, Regular Point - Tail LG.=.560(14.22)
.100" (2.54mm) Contact Spacing x .200" (5.08mm) Row Spacing

ACAD REFERENCE NO.

745 Series Ultra-Mate Card Edge Connector - Press Fit Part Number: 745-108-540-201

YOUR CONNECTION TO QUALITY & SERVICE

**EDAC INC** TORONTO, ONTARIO CANADA

THESE DRAWINGS AND SPECIFICATIONS ARE THE PROPERTY OF EDAC INC.,AND SHALL NOT BE REPRODUCED, OR COPIED OR USED AS THE BASIS FOR THE MANUFACTURE OR SALE OF APPARATUS WITHOUT WRITTEN PERMISSION.