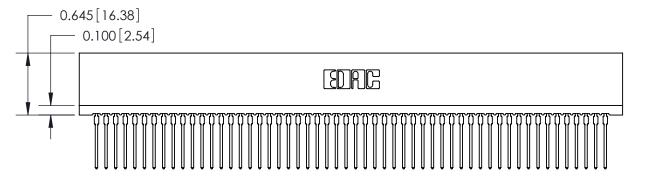

THIS IS A C.A.D. GENERATED DRAWING DO NOT MAKE MANUAL REVISIONS TO MASTER.

ISSUE NUMBER

ORIGINAL

Contact Information
540-Wire Wrap, Regular Point - Tail LG.=.560(14.22)
.100" (2.54mm) Contact Spacing x .200" (5.08mm) Row Spacing

ACAD REFERENCE NO.

745 Series Ultra-Mate Card Edge Connector - Press Fit Part Number: 745-108-540-201

YOUR CONNECTION TO QUALITY & SERVICE

**EDAC INC** TORONTO, ONTARIO CANADA

THESE DRAWINGS AND SPECIFICATIONS ARE THE PROPERTY OF EDAC INC.,AND SHALL NOT BE REPRODUCED, OR COPIED OR USED AS THE BASIS FOR THE MANUFACTURE OR SALE OF APPARATUS WITHOUT WRITTEN PERMISSION.