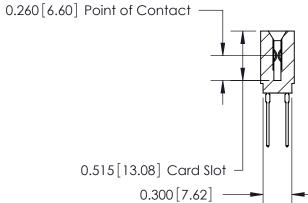

THIS IS A C.A.D. GENERATED DRAWING DO NOT MAKE MANUAL REVISIONS TO MASTER.

ISSUE NUMBER

ORIGINAL

Contact Information
540-Wire Wrap, Regular Point - Tail LG.=.560(14.22)
.100" (2.54mm) Contact Spacing x .200" (5.08mm) Row Spacing

ACAD REFERENCE NO.

745 Series Ultra-Mate Card Edge Connector - Press Fit Part Number: 745-108-540-201

YOUR CONNECTION TO QUALITY & SERVICE

**EDAC INC** TORONTO, ONTARIO CANADA

THESE DRAWINGS AND SPECIFICATIONS ARE THE PROPERTY OF EDAC INC.,AND SHALL NOT BE REPRODUCED, OR COPIED OR USED AS THE BASIS FOR THE MANUFACTURE OR SALE OF APPARATUS WITHOUT WRITTEN PERMISSION.