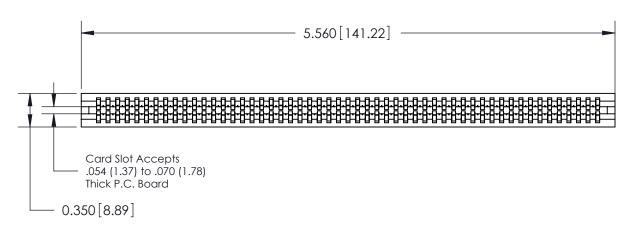

THIS IS A C.A.D. GENERATED DRAWING DO NOT MAKE MANUAL REVISIONS TO MASTER.

ISSUE NUMBER

ORIGINAL

Contact Information
522-P.C. Tail, Regular Point - Tail LG.=.375(9.53)
.100" (2.54mm) Contact Spacing x .200" (5.08mm) Row Spacing