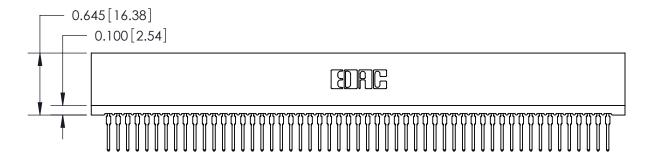

THIS IS A C.A.D. GENERATED DRAWING DO NOT MAKE MANUAL REVISIONS TO MASTER.

ISSUE NUMBER

ORIGINAL

Contact Information
522-P.C. Tail, Regular Point - Tail LG.=.375(9.53)
.100" (2.54mm) Contact Spacing x .200" (5.08mm) Row Spacing