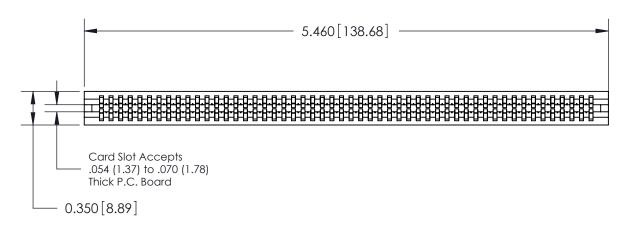

THIS IS A C.A.D. GENERATED DRAWING DO NOT MAKE MANUAL REVISIONS TO MASTER.

ISSUE NUMBER

ORIGINAL

1

Contact Information
540-Wire Wrap, Regular Point - Tail LG.=.560(14.22)
.100" (2.54mm) Contact Spacing x .200" (5.08mm) Row Spacing