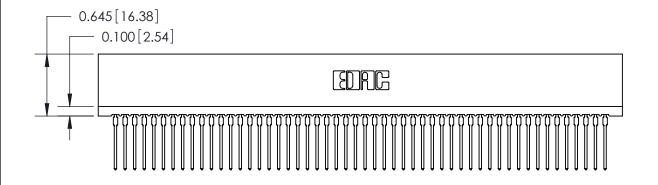

THIS IS A C.A.D. GENERATED DRAWING DO NOT MAKE MANUAL REVISIONS TO MASTER.

ISSUE NUMBER

ORIGINAL

1

Contact Information
540-Wire Wrap, Regular Point - Tail LG.=.560(14.22)
.100" (2.54mm) Contact Spacing x .200" (5.08mm) Row Spacing