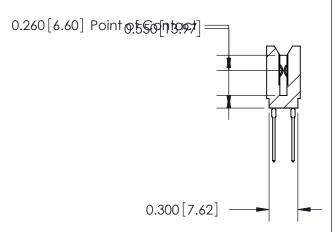

THIS IS A C.A.D. GENERATED DRAWING DO NOT MAKE MANUAL REVISIONS TO MASTER.

ISSUE NUMBER

ORIGINAL

1

Contact Information
540-Wire Wrap, Regular Point - Tail LG.=.560(14.22)
.100" (2.54mm) Contact Spacing x .200" (5.08mm) Row Spacing