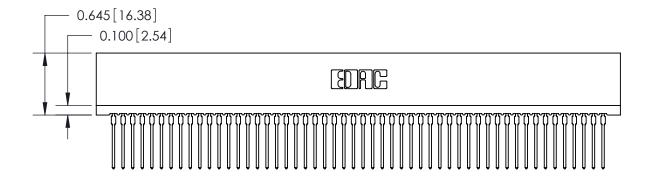

THIS IS A C.A.D. GENERATED DRAWING DO NOT MAKE MANUAL REVISIONS TO MASTER.

ISSUE NUMBER

ORIGINAL

Contact Information
540-Wire Wrap, Regular Point - Tail LG.=.560(14.22)
.100" (2.54mm) Contact Spacing x .200" (5.08mm) Row Spacing

745 Series Ultra-Mate Card Edge Connector - Press Fit Part Number: 745-104-540-201 **EDAC INC** THESE DRAWINGS AND SPECIFICATIONS ARE THE PROPERTY OF EDAC INC.,AND TORONTO, ONTARIO SHALL NOT BE REPRODUCED, OR COPIED CANADA