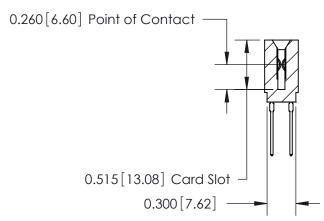

THIS IS A C.A.D. GENERATED DRAWING DO NOT MAKE MANUAL REVISIONS TO MASTER.

ISSUE NUMBER

ORIGINAL

Contact Information
540-Wire Wrap, Regular Point - Tail LG.=.560(14.22)
.100" (2.54mm) Contact Spacing x .200" (5.08mm) Row Spacing

745 Series Ultra-Mate Card Edge Connector - Press Fit Part Number: 745-104-540-201 **EDAC INC** THESE DRAWINGS AND SPECIFICATIONS ARE THE PROPERTY OF EDAC INC.,AND TORONTO, ONTARIO SHALL NOT BE REPRODUCED, OR COPIED CANADA