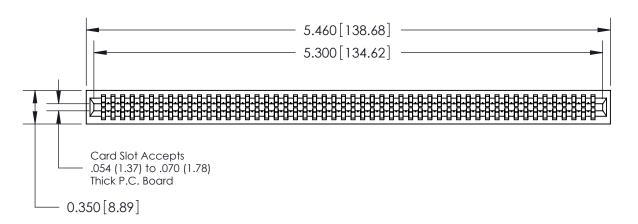

THIS IS A C.A.D. GENERATED DRAWING DO NOT MAKE MANUAL REVISIONS TO MASTER.

ISSUE NUMBER

ORIGINAL

Contact Information
540-Wire Wrap, Regular Point - Tail LG.=.560(14.22)
.100" (2.54mm) Contact Spacing x .200" (5.08mm) Row Spacing

745 Series Ultra-Mate Card Edge Connector - Press Fit Part Number: 745-104-540-201 **EDAC INC** THESE DRAWINGS AND SPECIFICATIONS ARE THE PROPERTY OF EDAC INC.,AND TORONTO, ONTARIO SHALL NOT BE REPRODUCED, OR COPIED CANADA