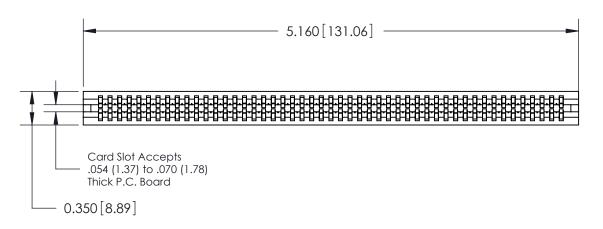

THIS IS A C.A.D. GENERATED DRAWING DO NOT MAKE MANUAL REVISIONS TO MASTER.

ISSUE NUMBER

ORIGINAL

Contact Information
522-P.C. Tail, Regular Point - Tail LG.=.375(9.53)
.100" (2.54mm) Contact Spacing x .200" (5.08mm) Row Spacing