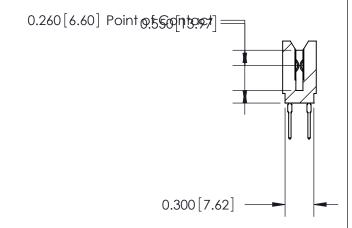

THIS IS A C.A.D. GENERATED DRAWING DO NOT MAKE MANUAL REVISIONS TO MASTER.

ISSUE NUMBER

ORIGINAL

Contact Information
522-P.C. Tail, Regular Point - Tail LG.=.375(9.53)
.100" (2.54mm) Contact Spacing x .200" (5.08mm) Row Spacing

0.645 [16.38] -0.100[2.54]

ACAD REFERENCE NO.

J.LEE

DRAWN:

CHECKED:

745 Series Ultra-Mate Card Edge Connector - Press Fit Part Number: 745-098-522-206 **EDAC INC** THESE DRAWINGS AND SPECIFICATIONS ARE THE PROPERTY OF EDAC INC.,AND TORONTO, ONTARIO SHALL NOT BE REPRODUCED, OR COPIED CANADA OR USED AS THE BASIS FOR THE YOUR CONNECTION TO QUALITY & SERVICE