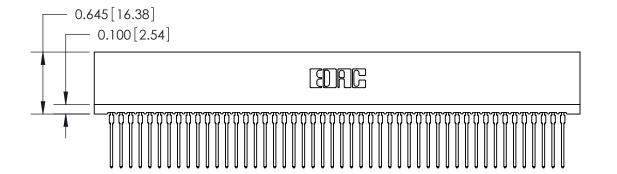

THIS IS A C.A.D. GENERATED DRAWING DO NOT MAKE MANUAL REVISIONS TO MASTER.

ISSUE NUMBER

ORIGINAL

Contact Information
545-Wire Wrap, High Point - Tail LG.=.560(14.22)
.100" (2.54mm) Contact Spacing x .200" (5.08mm) Row Spacing

0.335 [8.51] Point of Contact -0.515[13.08] Card Slot -

0.300 [7.62]

745 Series Ultra-Mate Card Edge Connector - Press Fit

CANADA

Part Number: 745-096-545-201

YOUR CONNECTION TO QUALITY & SERVICE

**EDAC INC** TORONTO, ONTARIO