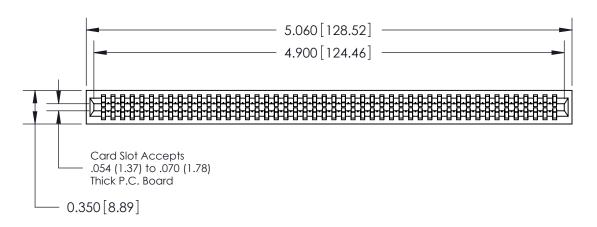

THIS IS A C.A.D. GENERATED DRAWING DO NOT MAKE MANUAL REVISIONS TO MASTER.

ISSUE NUMBER

ORIGINAL

Contact Information
545-Wire Wrap, High Point - Tail LG.=.560(14.22)
.100" (2.54mm) Contact Spacing x .200" (5.08mm) Row Spacing

0.335 [8.51] Point of Contact -0.515[13.08] Card Slot -

0.300 [7.62]

745 Series Ultra-Mate Card Edge Connector - Press Fit

CANADA

Part Number: 745-096-545-201

YOUR CONNECTION TO QUALITY & SERVICE

**EDAC INC** TORONTO, ONTARIO