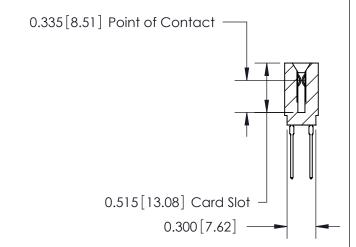

THIS IS A C.A.D. GENERATED DRAWING DO NOT MAKE MANUAL REVISIONS TO MASTER.

ISSUE NUMBER

ORIGINAL

Contact Information
545-Wire Wrap, High Point - Tail LG.=.560(14.22)
.100" (2.54mm) Contact Spacing x .200" (5.08mm) Row Spacing