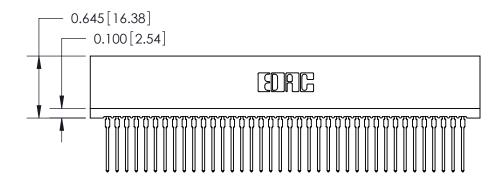

THIS IS A C.A.D. GENERATED DRAWING DO NOT MAKE MANUAL REVISIONS TO MASTER.

ISSUE NUMBER

ORIGINAL

Contact Information
545-Wire Wrap, High Point - Tail LG.=.560(14.22)
.100" (2.54mm) Contact Spacing x .200" (5.08mm) Row Spacing