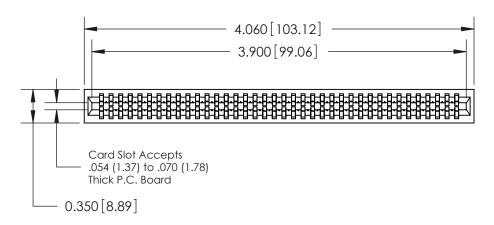

THIS IS A C.A.D. GENERATED DRAWING DO NOT MAKE MANUAL REVISIONS TO MASTER.

ISSUE NUMBER

ORIGINAL

Contact Information
545-Wire Wrap, High Point - Tail LG.=.560(14.22)
.100" (2.54mm) Contact Spacing x .200" (5.08mm) Row Spacing