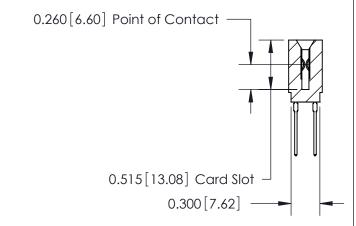

THIS IS A C.A.D. GENERATED DRAWING DO NOT MAKE MANUAL REVISIONS TO MASTER.

ISSUE NUMBER

ORIGINAL

Contact Information
540-Wire Wrap, Regular Point - Tail LG.=.560(14.22)
.100" (2.54mm) Contact Spacing x .200" (5.08mm) Row Spacing