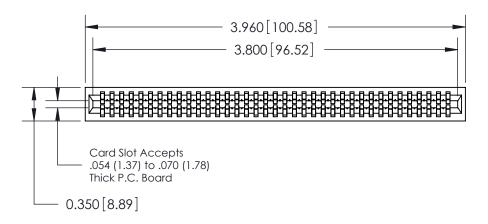

DATE: MAY 04/09

SHEET 1 OF 2

**ISSUE** 

DATE:

745 Series Ultra-Mate Card Edge Connector - Press Fit
Part Number: 745-074-540-201

EDAC INC
TORONTO, ONTARIO
CANADA
YOUR CONNECTION TO QUALITY & SERVICE

TORONTO, ONTARIO
WITHOUT WRITTEN PERMISSION.