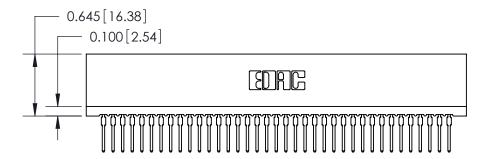

THIS IS A C.A.D. GENERATED DRAWING DO NOT MAKE MANUAL REVISIONS TO MASTER.

ISSUE NUMBER

ORIGINAL

Contact Information
522-P.C. Tail, Regular Point - Tail LG.=.375(9.53)
.100" (2.54mm) Contact Spacing x .200" (5.08mm) Row Spacing