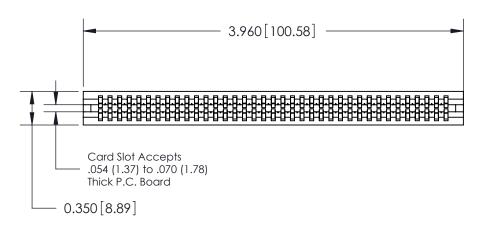

THIS IS A C.A.D. GENERATED DRAWING DO NOT MAKE MANUAL REVISIONS TO MASTER.

ISSUE NUMBER

ORIGINAL

Contact Information
522-P.C. Tail, Regular Point - Tail LG.=.375(9.53)
.100" (2.54mm) Contact Spacing x .200" (5.08mm) Row Spacing