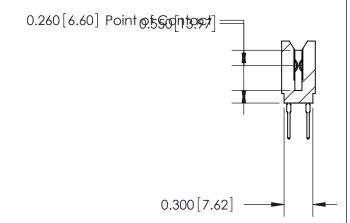

THIS IS A C.A.D. GENERATED DRAWING DO NOT MAKE MANUAL REVISIONS TO MASTER.

ISSUE NUMBER

ORIGINAL

Contact Information
522-P.C. Tail, Regular Point - Tail LG.=.375(9.53)
.100" (2.54mm) Contact Spacing x .200" (5.08mm) Row Spacing