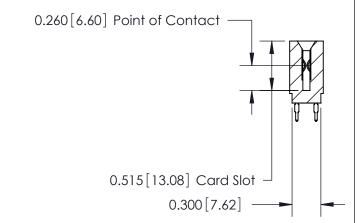

THIS IS A C.A.D. GENERATED DRAWING DO NOT MAKE MANUAL REVISIONS TO MASTER.

ISSUE NUMBER

ORIGINAL

745-ENG MASTER
DATE: MAY 04/09

SHEET 1 OF 2

**ISSUE** 

DATE:

Contact Information
520-P.C. Tail, Regular Point - Tail LG.=.190(4.83)
.100" (2.54mm) Contact Spacing x .200" (5.08mm) Row Spacing

| 745 Series Ultra-Mate Card Edge Connector - Press Fit |                                      |                | ACAD REFERENCE NO. |   |
|-------------------------------------------------------|--------------------------------------|----------------|--------------------|---|
|                                                       |                                      | DRAWN:         | J.LEE              | [ |
| Part Number: 745-070-520-201                          |                                      | CHECKED:       |                    | [ |
| EDAC INC                                              |                                      | SCALE:         |                    |   |
| TORONTO, C                                            | GHAZE NOT BE KEI KOBOOLB, OK GOT IEB | DRAWING NUMBER |                    |   |
| CANAC                                                 | MANUFACTURE OR SALE OF APPARATUS     | 745-ENG MASTER |                    |   |
| YOUR CONNECTION TO QUALITY & SE                       | RVICE WITHOUT WRITTEN PERMISSION.    |                |                    |   |