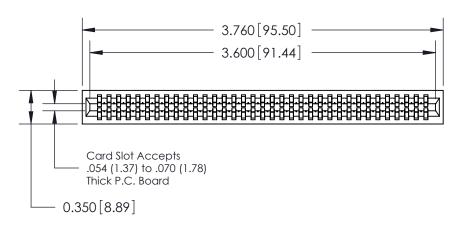

THIS IS A C.A.D. GENERATED DRAWING DO NOT MAKE MANUAL REVISIONS TO MASTER.

ISSUE NUMBER

ORIGINAL

745-ENG MASTER
DATE: MAY 04/09

SHEET 1 OF 2

**ISSUE** 

DATE:

Contact Information
520-P.C. Tail, Regular Point - Tail LG.=.190(4.83)
.100" (2.54mm) Contact Spacing x .200" (5.08mm) Row Spacing

| 745 Series Ultra-Mate Card Edge Connector - Press Fit |                                      |                | ACAD REFERENCE NO. |   |
|-------------------------------------------------------|--------------------------------------|----------------|--------------------|---|
|                                                       |                                      | DRAWN:         | J.LEE              | [ |
| Part Number: 745-070-520-201                          |                                      | CHECKED:       |                    | [ |
| EDAC INC                                              |                                      | SCALE:         |                    |   |
| TORONTO, C                                            | GHAZE NOT BE KEI KOBOOLB, OK GOT IEB | DRAWING NUMBER |                    |   |
| CANAC                                                 | MANUFACTURE OR SALE OF APPARATUS     | 745-ENG MASTER |                    |   |
| YOUR CONNECTION TO QUALITY & SE                       | RVICE WITHOUT WRITTEN PERMISSION.    |                |                    |   |