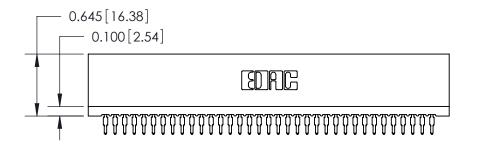

THIS IS A C.A.D. GENERATED DRAWING DO NOT MAKE MANUAL REVISIONS TO MASTER.

ISSUE NUMBER

ORIGINAL

745-ENG MASTER
DATE: MAY 04/09

SHEET 1 OF 2

**ISSUE** 

DATE:

Contact Information
520-P.C. Tail, Regular Point - Tail LG.=.190(4.83)
.100" (2.54mm) Contact Spacing x .200" (5.08mm) Row Spacing

| 745 Series Ultra-Mate Card Edge Connector - Press Fit |                                      |                | ACAD REFERENCE NO. |   |
|-------------------------------------------------------|--------------------------------------|----------------|--------------------|---|
|                                                       |                                      | DRAWN:         | J.LEE              | [ |
| Part Number: 745-070-520-201                          |                                      | CHECKED:       |                    | [ |
| EDAC INC                                              |                                      | SCALE:         |                    |   |
| TORONTO, C                                            | GHAZE NOT BE KEI KOBOOLB, OK GOT IEB | DRAWING NUMBER |                    |   |
| CANAC                                                 | MANUFACTURE OR SALE OF APPARATUS     | 745-ENG MASTER |                    |   |
| YOUR CONNECTION TO QUALITY & SE                       | RVICE WITHOUT WRITTEN PERMISSION.    |                |                    |   |