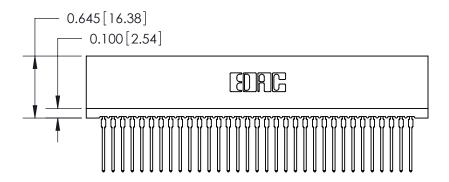

THIS IS A C.A.D. GENERATED DRAWING DO NOT MAKE MANUAL REVISIONS TO MASTER.

ISSUE NUMBER

ORIGINAL

Contact Information
545-Wire Wrap, High Point - Tail LG.=.560(14.22)
.100" (2.54mm) Contact Spacing x .200" (5.08mm) Row Spacing