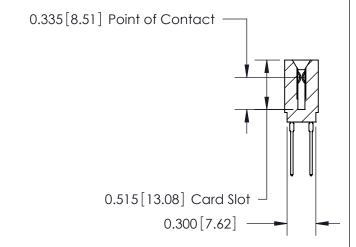

THIS IS A C.A.D. GENERATED DRAWING DO NOT MAKE MANUAL REVISIONS TO MASTER.

ISSUE NUMBER

ORIGINAL

Contact Information
545-Wire Wrap, High Point - Tail LG.=.560(14.22)
.100" (2.54mm) Contact Spacing x .200" (5.08mm) Row Spacing