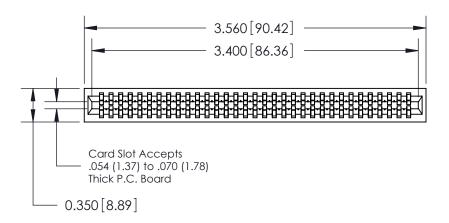

THIS IS A C.A.D. GENERATED DRAWING DO NOT MAKE MANUAL REVISIONS TO MASTER.

ISSUE NUMBER

ORIGINAL

Contact Information
545-Wire Wrap, High Point - Tail LG.=.560(14.22)
.100" (2.54mm) Contact Spacing x .200" (5.08mm) Row Spacing