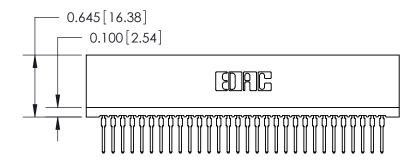

THIS IS A C.A.D. GENERATED DRAWING DO NOT MAKE MANUAL REVISIONS TO MASTER.

ISSUE NUMBER

ORIGINAL

Contact Information
522-P.C. Tail, Regular Point - Tail LG.=.375(9.53)
.100" (2.54mm) Contact Spacing x .200" (5.08mm) Row Spacing