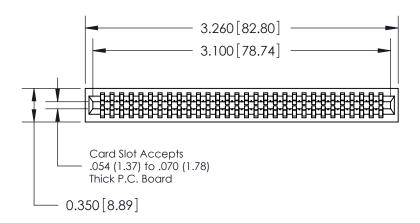

THIS IS A C.A.D. GENERATED DRAWING DO NOT MAKE MANUAL REVISIONS TO MASTER.

ISSUE NUMBER

ORIGINAL

Contact Information
522-P.C. Tail, Regular Point - Tail LG.=.375(9.53)
.100" (2.54mm) Contact Spacing x .200" (5.08mm) Row Spacing