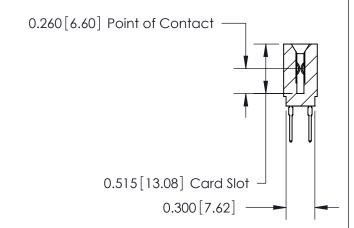

THIS IS A C.A.D. GENERATED DRAWING DO NOT MAKE MANUAL REVISIONS TO MASTER.

ISSUE NUMBER

ORIGINAL

Contact Information
522-P.C. Tail, Regular Point - Tail LG.=.375(9.53)
.100" (2.54mm) Contact Spacing x .200" (5.08mm) Row Spacing