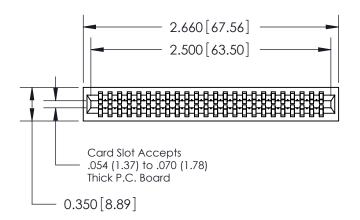

THIS IS A C.A.D. GENERATED DRAWING DO NOT MAKE MANUAL REVISIONS TO MASTER.

ISSUE NUMBER

ORIGINAL

Contact Information
520-P.C. Tail, Regular Point - Tail LG.=.190(4.83)
.100" (2.54mm) Contact Spacing x .200" (5.08mm) Row Spacing

DATE: MAY 04/09

SHEET 1 OF 2

ISSUE

DATE:

| 745 Series Ultra-Mate Card Edge Connector - Press Fit |                                                                                                                                                                     |
|-------------------------------------------------------|---------------------------------------------------------------------------------------------------------------------------------------------------------------------|
| Part Number: 745-048-520-201                          |                                                                                                                                                                     |
| EDAC INC TORONTO, ONTARIO CANADA                      | THESE DRAWINGS AND SPECIFICATIONS ARE THE PROPERTY OF EDAC INC.,AND SHALL NOT BE REPRODUCED,OR COPIED OR USED AS THE BASIS FOR THE MANUFACTURE OR SALE OF APPARATUS |
| YOUR CONNECTION TO QUALITY & SERVICE                  | WITHOUT WRITTEN PERMISSION.                                                                                                                                         |