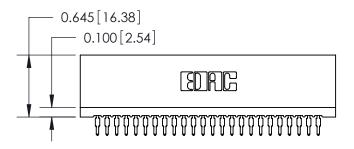

THIS IS A C.A.D. GENERATED DRAWING DO NOT MAKE MANUAL REVISIONS TO MASTER.

ISSUE NUMBER

ORIGINAL

Contact Information
520-P.C. Tail, Regular Point - Tail LG.=.190(4.83)
.100" (2.54mm) Contact Spacing x .200" (5.08mm) Row Spacing