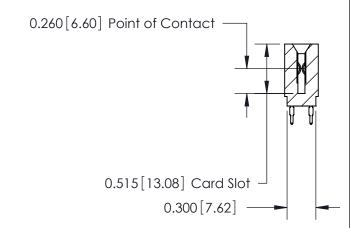

THIS IS A C.A.D. GENERATED DRAWING DO NOT MAKE MANUAL REVISIONS TO MASTER.

ISSUE NUMBER

ORIGINAL

Contact Information
520-P.C. Tail, Regular Point - Tail LG.=.190(4.83)
.100" (2.54mm) Contact Spacing x .200" (5.08mm) Row Spacing