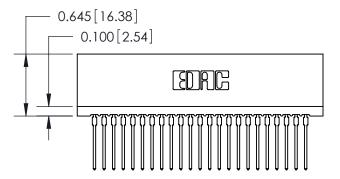

THIS IS A C.A.D. GENERATED DRAWING DO NOT MAKE MANUAL REVISIONS TO MASTER.

ORIGINAL

Contact Information
545-Wire Wrap, High Point - Tail LG.=.560(14.22)
.100" (2.54mm) Contact Spacing x .200" (5.08mm) Row Spacing