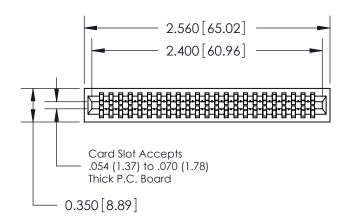

THIS IS A C.A.D. GENERATED DRAWING DO NOT MAKE MANUAL REVISIONS TO MASTER.

ORIGINAL

Contact Information
545-Wire Wrap, High Point - Tail LG.=.560(14.22)
.100" (2.54mm) Contact Spacing x .200" (5.08mm) Row Spacing