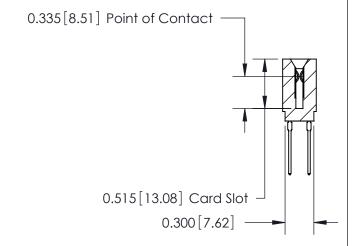

THIS IS A C.A.D. GENERATED DRAWING DO NOT MAKE MANUAL REVISIONS TO MASTER.

ORIGINAL

Contact Information
545-Wire Wrap, High Point - Tail LG.=.560(14.22)
.100" (2.54mm) Contact Spacing x .200" (5.08mm) Row Spacing