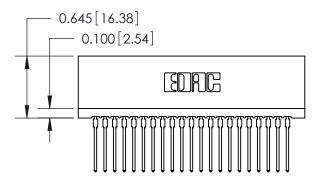

THIS IS A C.A.D. GENERATED DRAWING DO NOT MAKE MANUAL REVISIONS TO MASTER.

ISSUE NUMBER

ORIGINAL

Contact Information
540-Wire Wrap, Regular Point - Tail LG.=.560(14.22)
.100" (2.54mm) Contact Spacing x .200" (5.08mm) Row Spacing