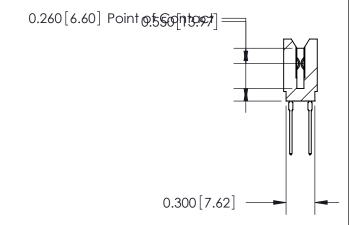

THIS IS A C.A.D. GENERATED DRAWING DO NOT MAKE MANUAL REVISIONS TO MASTER.

ISSUE NUMBER

ORIGINAL

Contact Information
540-Wire Wrap, Regular Point - Tail LG.=.560(14.22)
.100" (2.54mm) Contact Spacing x .200" (5.08mm) Row Spacing