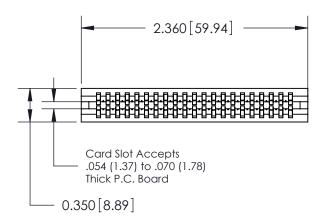

THIS IS A C.A.D. GENERATED DRAWING DO NOT MAKE MANUAL REVISIONS TO MASTER.

ISSUE NUMBER

ORIGINAL

Contact Information
540-Wire Wrap, Regular Point - Tail LG.=.560(14.22)
.100" (2.54mm) Contact Spacing x .200" (5.08mm) Row Spacing