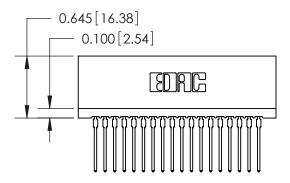

THIS IS A C.A.D. GENERATED DRAWING DO NOT MAKE MANUAL REVISIONS TO MASTER.

ISSUE NUMBER

ORIGINAL

Contact Information
545-Wire Wrap, High Point - Tail LG.=.560(14.22)
.100" (2.54mm) Contact Spacing x .200" (5.08mm) Row Spacing