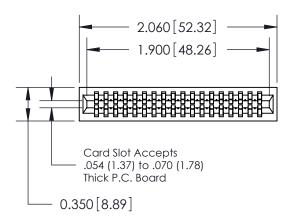

745 Series Ultra-Mate Card Edge Connector - Press Fit
Part Number: 745-036-545-201

EDAC INC
TORONTO, ONTARIO
CANADA
YOUR CONNECTION TO QUALITY & SERVICE

TORONTO ON TORONTO ON THE DRAWINGS AND SPECIFICATIONS ARE THE PROPERTY OF EDAC INC. AND SHALL NOT BE REPRODUCED. OR COPIED OR USED AS THE BASIS FOR THE MANUFACTURE OR SALE OF APPARATUS WITHOUT WRITTEN PERMISSION.