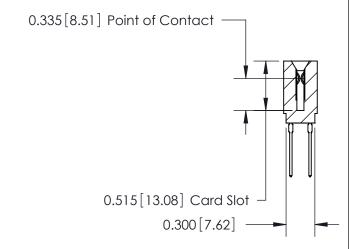

THIS IS A C.A.D. GENERATED DRAWING DO NOT MAKE MANUAL REVISIONS TO MASTER.

ISSUE NUMBER

ORIGINAL

Contact Information
545-Wire Wrap, High Point - Tail LG.=.560(14.22)
.100" (2.54mm) Contact Spacing x .200" (5.08mm) Row Spacing