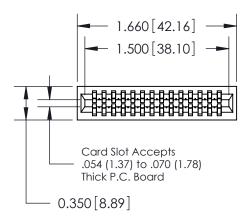

| 745 Series Ultra-Mate Card Edge Connector - Press Fit                 |                                                                                                                                                                                                  | ACAD REFERENCE NO. |   |
|-----------------------------------------------------------------------|--------------------------------------------------------------------------------------------------------------------------------------------------------------------------------------------------|--------------------|---|
|                                                                       |                                                                                                                                                                                                  | DRAWN: J.LEE       |   |
| Part Number: 745-028-522-201                                          |                                                                                                                                                                                                  | CHECKED:           |   |
| EDAC INC TORONTO, ONTARIO CANADA YOUR CONNECTION TO QUALITY & SERVICE | THESE DRAWINGS AND SPECIFICATIONS ARE THE PROPERTY OF EDAC INC.,AND SHALL NOT BE REPRODUCED, OR COPIED OR USED AS THE BASIS FOR THE MANUFACTURE OR SALE OF APPARATUS WITHOUT WRITTEN PERMISSION. | SCALE:             |   |
|                                                                       |                                                                                                                                                                                                  | DRAWING NUMBER     |   |
|                                                                       |                                                                                                                                                                                                  | 745-ENG MASTER     | ₹ |
| 1                                                                     | 1                                                                                                                                                                                                | 1                  |   |