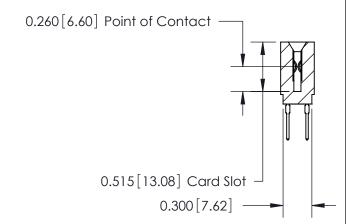

THIS IS A C.A.D. GENERATED DRAWING DO NOT MAKE MANUAL REVISIONS TO MASTER.

ISSUE NUMBER

ORIGINAL

745-ENG MASTER
DATE: MAY 04/09

SHEET 1 OF 2

ISSUE

DATE:

Contact Information
522-P.C. Tail, Regular Point - Tail LG.=.375(9.53)
.100" (2.54mm) Contact Spacing x .200" (5.08mm) Row Spacing