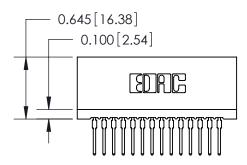

THIS IS A C.A.D. GENERATED DRAWING DO NOT MAKE MANUAL REVISIONS TO MASTER.

ISSUE NUMBER

ORIGINAL

745-ENG MASTER
DATE: MAY 04/09

SHEET 1 OF 2

ISSUE

DATE:

Contact Information
522-P.C. Tail, Regular Point - Tail LG.=.375(9.53)
.100" (2.54mm) Contact Spacing x .200" (5.08mm) Row Spacing