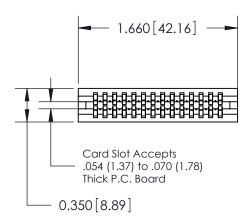

THIS IS A C.A.D. GENERATED DRAWING DO NOT MAKE MANUAL REVISIONS TO MASTER.

ISSUE NUMBER

ORIGINAL

Contact Information
520-P.C. Tail, Regular Point - Tail LG.=.190(4.83)
.100" (2.54mm) Contact Spacing x .200" (5.08mm) Row Spacing