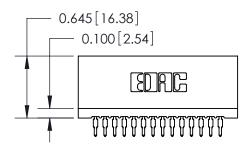

THIS IS A C.A.D. GENERATED DRAWING DO NOT MAKE MANUAL REVISIONS TO MASTER.

ISSUE NUMBER

ORIGINAL

Contact Information
520-P.C. Tail, Regular Point - Tail LG.=.190(4.83)
.100" (2.54mm) Contact Spacing x .200" (5.08mm) Row Spacing