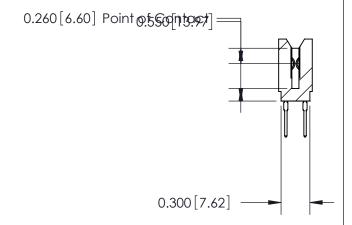

THIS IS A C.A.D. GENERATED DRAWING DO NOT MAKE MANUAL REVISIONS TO MASTER.

ISSUE NUMBER

ORIGINAL

745-ENG MASTER
DATE: MAY 04/09

SHEET 1 OF 2

ISSUE

DATE:

Contact Information
522-P.C. Tail, Regular Point - Tail LG.=.375(9.53)
.100" (2.54mm) Contact Spacing x .200" (5.08mm) Row Spacing