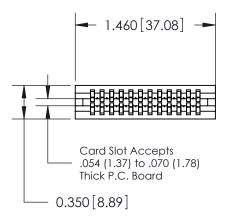

THIS IS A C.A.D. GENERATED DRAWING DO NOT MAKE MANUAL REVISIONS TO MASTER.

ISSUE NUMBER

ORIGINAL

745-ENG MASTER
DATE: MAY 04/09

SHEET 1 OF 2

ISSUE

DATE:

Contact Information
522-P.C. Tail, Regular Point - Tail LG.=.375(9.53)
.100" (2.54mm) Contact Spacing x .200" (5.08mm) Row Spacing