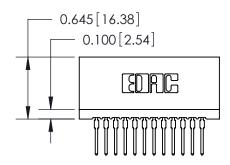

THIS IS A C.A.D. GENERATED DRAWING DO NOT MAKE MANUAL REVISIONS TO MASTER.

ISSUE NUMBER

ORIGINAL

745-ENG MASTER
DATE: MAY 04/09

SHEET 1 OF 2

ISSUE

DATE:

Contact Information
522-P.C. Tail, Regular Point - Tail LG.=.375(9.53)
.100" (2.54mm) Contact Spacing x .200" (5.08mm) Row Spacing