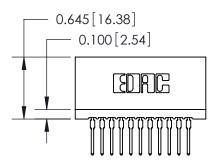

THIS IS A C.A.D. GENERATED DRAWING DO NOT MAKE MANUAL REVISIONS TO MASTER.

ORIGINAL

745-ENG MASTER

DATE: MAY 04/09

SHEET 1 OF 2

ISSUE

DATE:

Contact Information
522-P.C. Tail, Regular Point - Tail LG.=.375(9.53)
.100" (2.54mm) Contact Spacing x .200" (5.08mm) Row Spacing