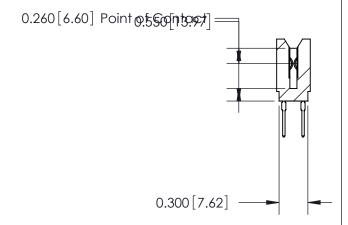

THIS IS A C.A.D. GENERATED DRAWING DO NOT MAKE MANUAL REVISIONS TO MASTER.

ORIGINAL

745-ENG MASTER

DATE: MAY 04/09

SHEET 1 OF 2

ISSUE

DATE:

Contact Information
522-P.C. Tail, Regular Point - Tail LG.=.375(9.53)
.100" (2.54mm) Contact Spacing x .200" (5.08mm) Row Spacing