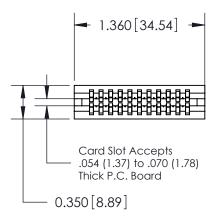

THIS IS A C.A.D. GENERATED DRAWING DO NOT MAKE MANUAL REVISIONS TO MASTER.

ORIGINAL

745-ENG MASTER

DATE: MAY 04/09

SHEET 1 OF 2

ISSUE

DATE:

Contact Information
522-P.C. Tail, Regular Point - Tail LG.=.375(9.53)
.100" (2.54mm) Contact Spacing x .200" (5.08mm) Row Spacing