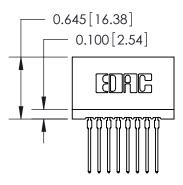

## THIS IS A C.A.D. GENERATED DRAWING DO NOT MAKE MANUAL REVISIONS TO MASTER.

ISSUE NUMBER

ORIGINAL

745-ENG MASTER
DATE: MAY 04/09

SHEET 1 OF 2

ISSUE

DATE:

Contact Information
540-Wire Wrap, Regular Point - Tail LG.=.560(14.22)
.100" (2.54mm) Contact Spacing x .200" (5.08mm) Row Spacing