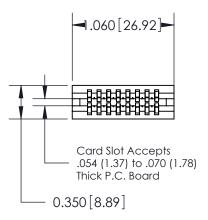

## THIS IS A C.A.D. GENERATED DRAWING DO NOT MAKE MANUAL REVISIONS TO MASTER.

ISSUE NUMBER

ORIGINAL

745-ENG MASTER
DATE: MAY 04/09

SHEET 1 OF 2

ISSUE

DATE:

Contact Information
540-Wire Wrap, Regular Point - Tail LG.=.560(14.22)
.100" (2.54mm) Contact Spacing x .200" (5.08mm) Row Spacing