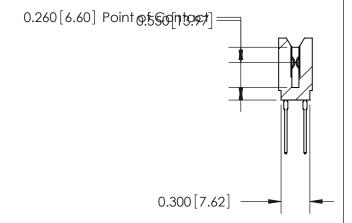

## THIS IS A C.A.D. GENERATED DRAWING DO NOT MAKE MANUAL REVISIONS TO MASTER.

ISSUE NUMBER

ORIGINAL

745-ENG MASTER
DATE: MAY 04/09

SHEET 1 OF 2

ISSUE

DATE:

Contact Information
540-Wire Wrap, Regular Point - Tail LG.=.560(14.22)
.100" (2.54mm) Contact Spacing x .200" (5.08mm) Row Spacing