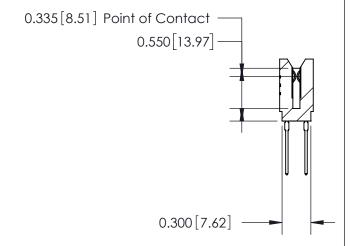

Contact Information
545-Wire Wrap, High Point - Tail LG.=.560(14.22)
.100" (2.54mm) Contact Spacing x .200" (5.08mm) Row Spacing

745-ENG MASTER

|  | 745 Series Ultra-Mate Card Edge Connector - Press Fit                 |                                                                                                                                                                                                 | ACAD REFERENCE NO. |
|--|-----------------------------------------------------------------------|-------------------------------------------------------------------------------------------------------------------------------------------------------------------------------------------------|--------------------|
|  |                                                                       |                                                                                                                                                                                                 | DRAWN: J.LEE       |
|  | Part Number: 745-012-545-206                                          |                                                                                                                                                                                                 | CHECKED:           |
|  | EDAC INC TORONTO, ONTARIO CANADA YOUR CONNECTION TO QUALITY & SERVICE | THESE DRAWINGS AND SPECIFICATIONS ARE THE PROPERTY OF EDAC INC.,AND SHALL NOT BE REPRODUCED, OR COPIED OR USED AS THE BASIS FOR THE MANUFACTURE OR SALE OF APPARATUS WITHOUT WRITTEN PERMISSION | SCALE:             |
|  |                                                                       |                                                                                                                                                                                                 | DRAWING NUMBER     |
|  |                                                                       |                                                                                                                                                                                                 | 745-ENG MASTER     |
|  |                                                                       |                                                                                                                                                                                                 |                    |