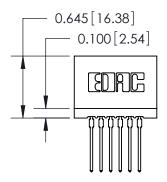

Contact Information
545-Wire Wrap, High Point - Tail LG.=.560(14.22)
.100" (2.54mm) Contact Spacing x .200" (5.08mm) Row Spacing

745-ENG MASTER

|  | 745 Series Ultra-Mate Card Edge Connector - Press Fit                 |                                                                                                                                                                                                 | ACAD REFERENCE NO. |
|--|-----------------------------------------------------------------------|-------------------------------------------------------------------------------------------------------------------------------------------------------------------------------------------------|--------------------|
|  |                                                                       |                                                                                                                                                                                                 | DRAWN: J.LEE       |
|  | Part Number: 745-012-545-206                                          |                                                                                                                                                                                                 | CHECKED:           |
|  | EDAC INC TORONTO, ONTARIO CANADA YOUR CONNECTION TO QUALITY & SERVICE | THESE DRAWINGS AND SPECIFICATIONS ARE THE PROPERTY OF EDAC INC.,AND SHALL NOT BE REPRODUCED, OR COPIED OR USED AS THE BASIS FOR THE MANUFACTURE OR SALE OF APPARATUS WITHOUT WRITTEN PERMISSION | SCALE:             |
|  |                                                                       |                                                                                                                                                                                                 | DRAWING NUMBER     |
|  |                                                                       |                                                                                                                                                                                                 | 745-ENG MASTER     |
|  |                                                                       |                                                                                                                                                                                                 |                    |