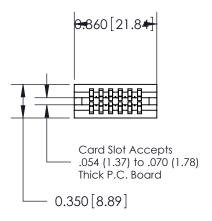

Contact Information
545-Wire Wrap, High Point - Tail LG.=.560(14.22)
.100" (2.54mm) Contact Spacing x .200" (5.08mm) Row Spacing

745-ENG MASTER

|  | 745 Series Ultra-Mate Card Edge Connector - Press Fit                 |                                                                                                                                                                                                 | ACAD REFERENCE NO. |
|--|-----------------------------------------------------------------------|-------------------------------------------------------------------------------------------------------------------------------------------------------------------------------------------------|--------------------|
|  |                                                                       |                                                                                                                                                                                                 | DRAWN: J.LEE       |
|  | Part Number: 745-012-545-206                                          |                                                                                                                                                                                                 | CHECKED:           |
|  | EDAC INC TORONTO, ONTARIO CANADA YOUR CONNECTION TO QUALITY & SERVICE | THESE DRAWINGS AND SPECIFICATIONS ARE THE PROPERTY OF EDAC INC.,AND SHALL NOT BE REPRODUCED, OR COPIED OR USED AS THE BASIS FOR THE MANUFACTURE OR SALE OF APPARATUS WITHOUT WRITTEN PERMISSION | SCALE:             |
|  |                                                                       |                                                                                                                                                                                                 | DRAWING NUMBER     |
|  |                                                                       |                                                                                                                                                                                                 | 745-ENG MASTER     |
|  |                                                                       |                                                                                                                                                                                                 |                    |