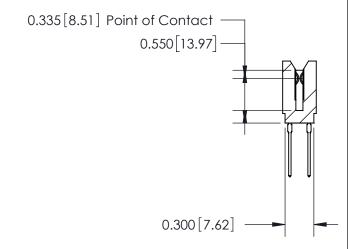

THIS IS A C.A.D. GENERATED DRAWING DO NOT MAKE MANUAL REVISIONS TO MASTER.

ISSUE NUMBER

ORIGINAL

745-ENG MASTER
DATE: MAY 04/09

SHEET 1 OF 2

ISSUE

DATE:

Contact Information
545-Wire Wrap, High Point - Tail LG.=.560(14.22)
.100" (2.54mm) Contact Spacing x .200" (5.08mm) Row Spacing