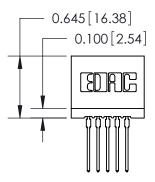

THIS IS A C.A.D. GENERATED DRAWING DO NOT MAKE MANUAL REVISIONS TO MASTER.

ISSUE NUMBER

ORIGINAL

745-ENG MASTER
DATE: MAY 04/09

SHEET 1 OF 2

ISSUE

DATE:

Contact Information
545-Wire Wrap, High Point - Tail LG.=.560(14.22)
.100" (2.54mm) Contact Spacing x .200" (5.08mm) Row Spacing