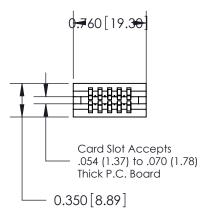

THIS IS A C.A.D. GENERATED DRAWING DO NOT MAKE MANUAL REVISIONS TO MASTER.

ISSUE NUMBER

ORIGINAL

745-ENG MASTER
DATE: MAY 04/09

SHEET 1 OF 2

ISSUE

DATE:

Contact Information
545-Wire Wrap, High Point - Tail LG.=.560(14.22)
.100" (2.54mm) Contact Spacing x .200" (5.08mm) Row Spacing