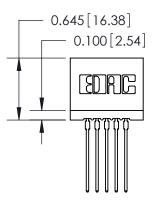

## THIS IS A C.A.D. GENERATED DRAWING DO NOT MAKE MANUAL REVISIONS TO MASTER.

ISSUE NUMBER

ORIGINAL

745-ENG MASTER
DATE: MAY 04/09

SHEET 1 OF 2

ISSUE

DATE:

Contact Information
541-Wire Wrap, Regular Point - Tail LG.=.750(19.05)
.100" (2.54mm) Contact Spacing x .200" (5.08mm) Row Spacing

| 745 Series Ultra-Mate Card Edge Connector - Press Fit |                                           |                                                                                                                                                                                                 |                | ACAD REFERENCE NO. |  |
|-------------------------------------------------------|-------------------------------------------|-------------------------------------------------------------------------------------------------------------------------------------------------------------------------------------------------|----------------|--------------------|--|
| · ·                                                   |                                           |                                                                                                                                                                                                 | DRAWN:         | J.LEE              |  |
| Part Number: 745-010-541-206                          |                                           |                                                                                                                                                                                                 | CHECKED:       |                    |  |
| YOUR CONNECTION TO                                    | EDAC INC                                  | THESE DRAWINGS AND SPECIFICATIONS ARE THE PROPERTY OF EDAC INC.,AND SHALL NOT BE REPRODUCED,OR COPIED OR USED AS THE BASIS FOR THE MANUFACTURE OR SALE OF APPARATUS WITHOUT WRITTEN PERMISSION. | SCALE:         |                    |  |
|                                                       | TORONTO, ONTARIO CANADA QUALITY & SERVICE |                                                                                                                                                                                                 | DRAWING NUMBER |                    |  |
|                                                       |                                           |                                                                                                                                                                                                 | 745-ENG MASTER |                    |  |
|                                                       |                                           |                                                                                                                                                                                                 |                |                    |  |