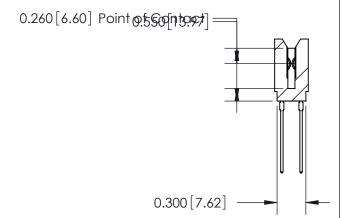

## THIS IS A C.A.D. GENERATED DRAWING DO NOT MAKE MANUAL REVISIONS TO MASTER.

ISSUE NUMBER

ORIGINAL

745-ENG MASTER
DATE: MAY 04/09

SHEET 1 OF 2

ISSUE

DATE:

Contact Information
541-Wire Wrap, Regular Point - Tail LG.=.750(19.05)
.100" (2.54mm) Contact Spacing x .200" (5.08mm) Row Spacing

| 745 Series Ultra-Mate Card Edge Connector - Press Fit |                                           |                                                                                                                                                                                                 |                | ACAD REFERENCE NO. |  |
|-------------------------------------------------------|-------------------------------------------|-------------------------------------------------------------------------------------------------------------------------------------------------------------------------------------------------|----------------|--------------------|--|
| · ·                                                   |                                           |                                                                                                                                                                                                 | DRAWN:         | J.LEE              |  |
| Part Number: 745-010-541-206                          |                                           |                                                                                                                                                                                                 | CHECKED:       |                    |  |
| YOUR CONNECTION TO                                    | EDAC INC                                  | THESE DRAWINGS AND SPECIFICATIONS ARE THE PROPERTY OF EDAC INC.,AND SHALL NOT BE REPRODUCED,OR COPIED OR USED AS THE BASIS FOR THE MANUFACTURE OR SALE OF APPARATUS WITHOUT WRITTEN PERMISSION. | SCALE:         |                    |  |
|                                                       | TORONTO, ONTARIO CANADA QUALITY & SERVICE |                                                                                                                                                                                                 | DRAWING NUMBER |                    |  |
|                                                       |                                           |                                                                                                                                                                                                 | 745-ENG MASTER |                    |  |
|                                                       |                                           |                                                                                                                                                                                                 |                |                    |  |