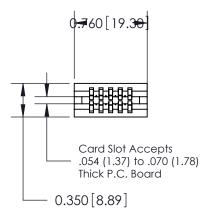

## THIS IS A C.A.D. GENERATED DRAWING DO NOT MAKE MANUAL REVISIONS TO MASTER.

ISSUE NUMBER

ORIGINAL

745-ENG MASTER
DATE: MAY 04/09

SHEET 1 OF 2

ISSUE

DATE:

Contact Information
541-Wire Wrap, Regular Point - Tail LG.=.750(19.05)
.100" (2.54mm) Contact Spacing x .200" (5.08mm) Row Spacing

| 745 Series Ultra-Mate Card Edge Connector - Press Fit |                                           |                                                                                                                                                                                                 |                | ACAD REFERENCE NO. |  |
|-------------------------------------------------------|-------------------------------------------|-------------------------------------------------------------------------------------------------------------------------------------------------------------------------------------------------|----------------|--------------------|--|
| · ·                                                   |                                           |                                                                                                                                                                                                 | DRAWN:         | J.LEE              |  |
| Part Number: 745-010-541-206                          |                                           |                                                                                                                                                                                                 | CHECKED:       |                    |  |
| YOUR CONNECTION TO                                    | EDAC INC                                  | THESE DRAWINGS AND SPECIFICATIONS ARE THE PROPERTY OF EDAC INC.,AND SHALL NOT BE REPRODUCED,OR COPIED OR USED AS THE BASIS FOR THE MANUFACTURE OR SALE OF APPARATUS WITHOUT WRITTEN PERMISSION. | SCALE:         |                    |  |
|                                                       | TORONTO, ONTARIO CANADA QUALITY & SERVICE |                                                                                                                                                                                                 | DRAWING NUMBER |                    |  |
|                                                       |                                           |                                                                                                                                                                                                 | 745-ENG MASTER |                    |  |
|                                                       |                                           |                                                                                                                                                                                                 |                |                    |  |