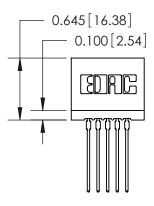

Contact Information
541-Wire Wrap, Regular Point - Tail LG.=.750(19.05)
.100" (2.54mm) Contact Spacing x .200" (5.08mm) Row Spacing

|  | 745 Series Ultra-Mate Card Edge Connector - Press Fit |                              |                                                                                                                                                                                                   | ACAD REFERENCE NO. |       |   |
|--|-------------------------------------------------------|------------------------------|---------------------------------------------------------------------------------------------------------------------------------------------------------------------------------------------------|--------------------|-------|---|
|  |                                                       |                              |                                                                                                                                                                                                   | DRAWN:             | J.LEE |   |
|  | Part Number: 74                                       | 'art Number: 745-010-541-201 |                                                                                                                                                                                                   |                    |       |   |
|  |                                                       | EDAC INC                     | THESE DRAWINGS AND SPECIFICATIONS ARE THE PROPERTY OF EDAC INC., AND SHALL NOT BE REPRODUCED, OR COPIED OR USED AS THE BASIS FOR THE MANUFACTURE OR SALE OF APPARATUS WITHOUT WRITTEN PERMISSION. | SCALE:             |       | 5 |
|  | YOUR CONNECTION TO                                    | TORONTO, ONTARIO             |                                                                                                                                                                                                   | DRAWING NUMBER     |       |   |
|  |                                                       |                              |                                                                                                                                                                                                   | 745-ENG MASTER     |       |   |