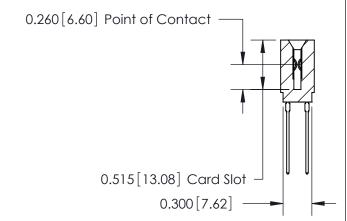

Contact Information
541-Wire Wrap, Regular Point - Tail LG.=.750(19.05)
.100" (2.54mm) Contact Spacing x .200" (5.08mm) Row Spacing

|  | 745 Series Ultra-Mate Card Edge Connector - Press Fit |                              |                                                                                                                                                                                                   | ACAD REFERENCE NO. |       |   |
|--|-------------------------------------------------------|------------------------------|---------------------------------------------------------------------------------------------------------------------------------------------------------------------------------------------------|--------------------|-------|---|
|  |                                                       |                              |                                                                                                                                                                                                   | DRAWN:             | J.LEE |   |
|  | Part Number: 74                                       | 'art Number: 745-010-541-201 |                                                                                                                                                                                                   |                    |       |   |
|  |                                                       | EDAC INC                     | THESE DRAWINGS AND SPECIFICATIONS ARE THE PROPERTY OF EDAC INC., AND SHALL NOT BE REPRODUCED, OR COPIED OR USED AS THE BASIS FOR THE MANUFACTURE OR SALE OF APPARATUS WITHOUT WRITTEN PERMISSION. | SCALE:             |       | 5 |
|  | YOUR CONNECTION TO                                    | TORONTO, ONTARIO             |                                                                                                                                                                                                   | DRAWING NUMBER     |       |   |
|  |                                                       |                              |                                                                                                                                                                                                   | 745-ENG MASTER     |       |   |