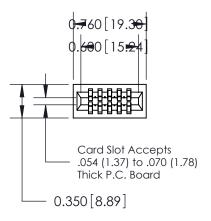

Contact Information
541-Wire Wrap, Regular Point - Tail LG.=.750(19.05)
.100" (2.54mm) Contact Spacing x .200" (5.08mm) Row Spacing

|  | 745 Series Ultra-Mate Card Edge Connector - Press Fit |                              |                                                                                                                                                                                                   | ACAD REFERENCE NO. |       |   |
|--|-------------------------------------------------------|------------------------------|---------------------------------------------------------------------------------------------------------------------------------------------------------------------------------------------------|--------------------|-------|---|
|  |                                                       |                              |                                                                                                                                                                                                   | DRAWN:             | J.LEE |   |
|  | Part Number: 74                                       | 'art Number: 745-010-541-201 |                                                                                                                                                                                                   |                    |       |   |
|  |                                                       | EDAC INC                     | THESE DRAWINGS AND SPECIFICATIONS ARE THE PROPERTY OF EDAC INC., AND SHALL NOT BE REPRODUCED, OR COPIED OR USED AS THE BASIS FOR THE MANUFACTURE OR SALE OF APPARATUS WITHOUT WRITTEN PERMISSION. | SCALE:             |       | 5 |
|  | YOUR CONNECTION TO                                    | TORONTO, ONTARIO             |                                                                                                                                                                                                   | DRAWING NUMBER     |       |   |
|  |                                                       |                              |                                                                                                                                                                                                   | 745-ENG MASTER     |       |   |