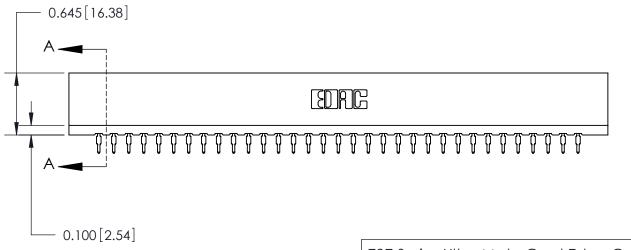

ISSUE NUMBER

ORIGINAL

Contact Information
525-P.C. Tail, High Point - Tail LG.=.190(4.83)
.156" (3.96mm) Contact Spacing x .200" (5.08mm) Row Spacing