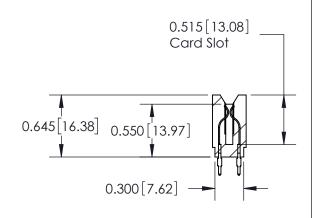

## **SECTION A-A**

737-ENG MASTER

DATE: AUG.28/09

DATE:

| 737 Series Ultra-Mate Card Edge Connector - Press Fit |                            |                                                                                                                                    | ACAD REFERENCE NO. |            |
|-------------------------------------------------------|----------------------------|------------------------------------------------------------------------------------------------------------------------------------|--------------------|------------|
| Ğ                                                     |                            |                                                                                                                                    | DRAWN:             | J.LEE      |
| Part Number: 737-066-525-206                          |                            |                                                                                                                                    | CHECKED:           |            |
|                                                       | EDAC INC                   | THESE DRAWINGS AND SPECIFICATIONS ARE THE PROPERTY OF EDAC INC.,AND SHALL NOT BE REPRODUCED,OR COPIED OR USED AS THE BASIS FOR THE | SCALE:             |            |
|                                                       | TORONTO, ONTARIO<br>CANADA |                                                                                                                                    | DRAWING NUMBER     |            |
|                                                       |                            |                                                                                                                                    | 737_               | ENG MASTER |