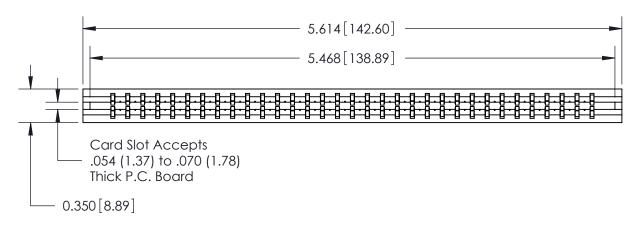

ISSUE NUMBER

ORIGINAL

Contact Information
525-P.C. Tail, High Point - Tail LG.=.190(4.83)
.156" (3.96mm) Contact Spacing x .200" (5.08mm) Row Spacing