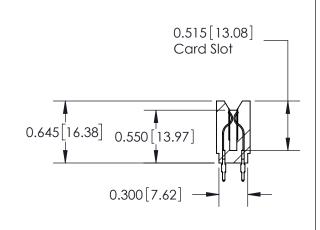

THIS IS A C.A.D. GENERATED DRAWING DO NOT MAKE MANUAL REVISIONS TO MASTER.

ISSUE NUMBER

ORIGINAL

Contact Information
525-P.C. Tail, High Point - Tail LG.=.190(4.83)
.156" (3.96mm) Contact Spacing x .200" (5.08mm) Row Spacing

737 Series Ultra-Mate Card Edge Connector - Press Fit

Part Number: 737-062-525-206

YOUR CONNECTION TO QUALITY & SERVICE

**EDAC INC** TORONTO, ONTARIO CANADA

THESE DRAWINGS AND SPECIFICATIONS ARE THE PROPERTY OF EDAC INC., AND SHALL NOT BE REPRODUCED, OR COPIED OR USED AS THE BASIS FOR THE MANUFACTURE OR SALE OF APPARATUS WITHOUT WRITTEN PERMISSION.