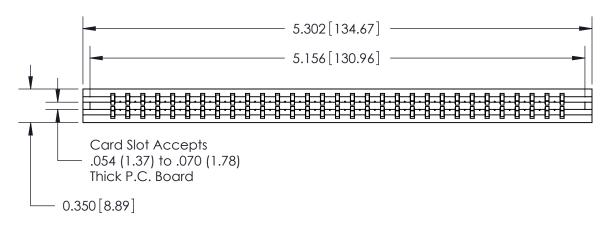

THIS IS A C.A.D. GENERATED DRAWING DO NOT MAKE MANUAL REVISIONS TO MASTER.

ISSUE NUMBER

ORIGINAL

Contact Information
525-P.C. Tail, High Point - Tail LG.=.190(4.83)
.156" (3.96mm) Contact Spacing x .200" (5.08mm) Row Spacing

737 Series Ultra-Mate Card Edge Connector - Press Fit

Part Number: 737-062-525-206

YOUR CONNECTION TO QUALITY & SERVICE

**EDAC INC** TORONTO, ONTARIO CANADA

THESE DRAWINGS AND SPECIFICATIONS ARE THE PROPERTY OF EDAC INC., AND SHALL NOT BE REPRODUCED, OR COPIED OR USED AS THE BASIS FOR THE MANUFACTURE OR SALE OF APPARATUS WITHOUT WRITTEN PERMISSION.