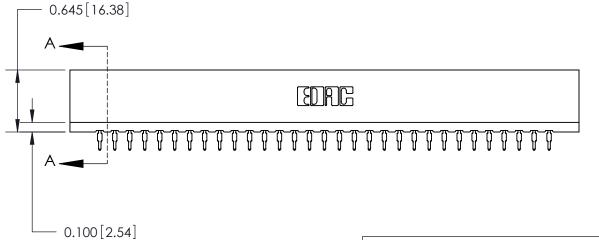

THIS IS A C.A.D. GENERATED DRAWING DO NOT MAKE MANUAL REVISIONS TO MASTER.

ISSUE NUMBER

ORIGINAL

Contact Information
525-P.C. Tail, High Point - Tail LG.=.190(4.83)
.156" (3.96mm) Contact Spacing x .200" (5.08mm) Row Spacing

737 Series Ultra-Mate Card Edge Connector - Press Fit

Part Number: 737-062-525-206

YOUR CONNECTION TO QUALITY & SERVICE

**EDAC INC** TORONTO, ONTARIO CANADA

THESE DRAWINGS AND SPECIFICATIONS ARE THE PROPERTY OF EDAC INC., AND SHALL NOT BE REPRODUCED, OR COPIED OR USED AS THE BASIS FOR THE MANUFACTURE OR SALE OF APPARATUS WITHOUT WRITTEN PERMISSION.

737-ENG MASTER

**SECTION A-A** 