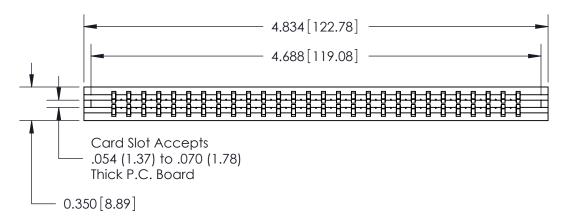

THIS IS A C.A.D. GENERATED DRAWING DO NOT MAKE MANUAL REVISIONS TO MASTER.

ISSUE NUMBER

ORIGINAL

Contact Information
520-P.C. Tail, Regular Point - Tail LG.=.190(4.83)
.156" (3.96mm) Contact Spacing x .200" (5.08mm) Row Spacing