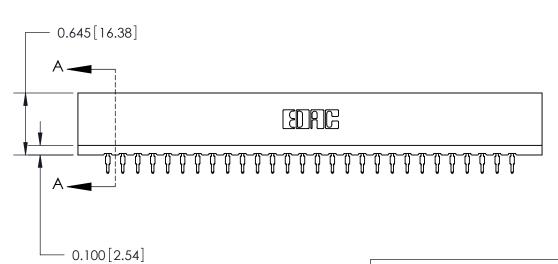

ACAD REFERENCE NO.

**SECTION A-A** 

737 Series Ultra-Mate Card Edge Connector - Press Fit

Part Number: 737-056-520-206

YOUR CONNECTION TO QUALITY & SERVICE

**EDAC INC** TORONTO, ONTARIO CANADA

THESE DRAWINGS AND SPECIFICATIONS ARE THE PROPERTY OF EDAC INC., AND SHALL NOT BE REPRODUCED, OR COPIED OR USED AS THE BASIS FOR THE MANUFACTURE OR SALE OF APPARATUS WITHOUT WRITTEN PERMISSION.