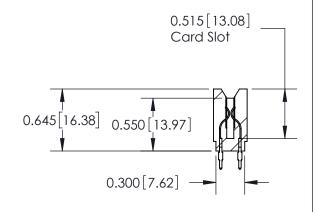

ACAD REFERENCE NO.

**SECTION A-A** 

737 Series Ultra-Mate Card Edge Connector - Press Fit

Part Number: 737-056-520-206

YOUR CONNECTION TO QUALITY & SERVICE

**EDAC INC** TORONTO, ONTARIO CANADA

THESE DRAWINGS AND SPECIFICATIONS ARE THE PROPERTY OF EDAC INC., AND SHALL NOT BE REPRODUCED, OR COPIED OR USED AS THE BASIS FOR THE MANUFACTURE OR SALE OF APPARATUS WITHOUT WRITTEN PERMISSION.