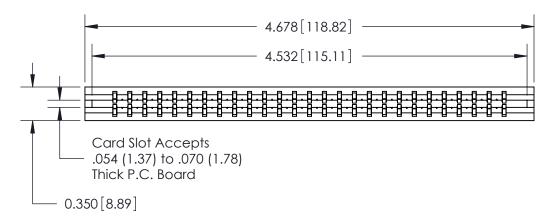

THIS IS A C.A.D. GENERATED DRAWING DO NOT MAKE MANUAL REVISIONS TO MASTER.

ISSUE NUMBER

ORIGINAL

Contact Information
522-P.C. Tail, Regular Point - Tail LG.=.375(9.53)
.156" (3.96mm) Contact Spacing x .200" (5.08mm) Row Spacing