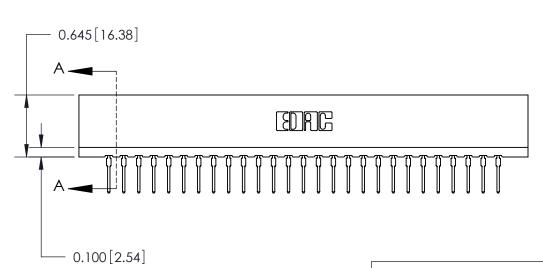

THIS IS A C.A.D. GENERATED DRAWING DO NOT MAKE MANUAL REVISIONS TO MASTER.

ISSUE NUMBER

ORIGINAL

Contact Information
522-P.C. Tail, Regular Point - Tail LG.=.375(9.53)
.156" (3.96mm) Contact Spacing x .200" (5.08mm) Row Spacing