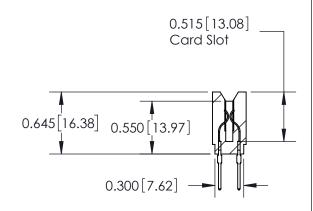

THIS IS A C.A.D. GENERATED DRAWING DO NOT MAKE MANUAL REVISIONS TO MASTER.

ISSUE NUMBER

ORIGINAL

Contact Information
522-P.C. Tail, Regular Point - Tail LG.=.375(9.53)
.156" (3.96mm) Contact Spacing x .200" (5.08mm) Row Spacing