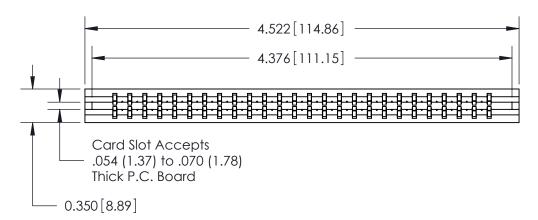

THIS IS A C.A.D. GENERATED DRAWING DO NOT MAKE MANUAL REVISIONS TO MASTER.

ISSUE NUMBER

ORIGINAL

Contact Information
525-P.C. Tail, High Point - Tail LG.=.190(4.83)
.156" (3.96mm) Contact Spacing x .200" (5.08mm) Row Spacing