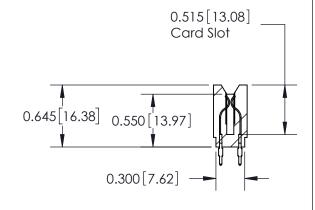

**SECTION A-A** 

737 Series Ultra-Mate Card Edge Connector - Press Fit

Part Number: 737-052-525-206

YOUR CONNECTION TO QUALITY & SERVICE

**EDAC INC** TORONTO, ONTARIO CANADA

THESE DRAWINGS AND SPECIFICATIONS ARE THE PROPERTY OF EDAC INC., AND SHALL NOT BE REPRODUCED, OR COPIED OR USED AS THE BASIS FOR THE MANUFACTURE OR SALE OF APPARATUS WITHOUT WRITTEN PERMISSION.