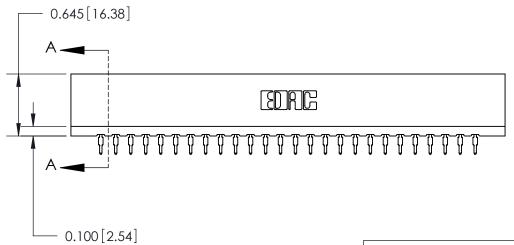

THIS IS A C.A.D. GENERATED DRAWING DO NOT MAKE MANUAL REVISIONS TO MASTER.

ISSUE NUMBER

ORIGINAL

Contact Information
525-P.C. Tail, High Point - Tail LG.=.190(4.83)
.156" (3.96mm) Contact Spacing x .200" (5.08mm) Row Spacing

**SECTION A-A** 

737 Series Ultra-Mate Card Edge Connector - Press Fit

Part Number: 737-052-525-206

YOUR CONNECTION TO QUALITY & SERVICE

**EDAC INC** TORONTO, ONTARIO CANADA

THESE DRAWINGS AND SPECIFICATIONS ARE THE PROPERTY OF EDAC INC., AND SHALL NOT BE REPRODUCED, OR COPIED OR USED AS THE BASIS FOR THE MANUFACTURE OR SALE OF APPARATUS WITHOUT WRITTEN PERMISSION.