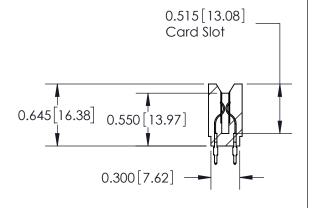

ISSUE NUMBER

ORIGINAL

Contact Information
520-P.C. Tail, Regular Point - Tail LG.=.190(4.83)
.156" (3.96mm) Contact Spacing x .200" (5.08mm) Row Spacing

**SECTION A-A** 

737 Series Ultra-Mate Card Edge Connector - Press Fit