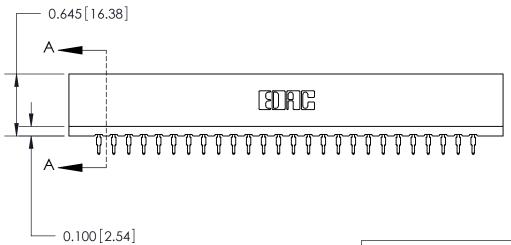

ISSUE NUMBER

ORIGINAL

Contact Information
520-P.C. Tail, Regular Point - Tail LG.=.190(4.83)
.156" (3.96mm) Contact Spacing x .200" (5.08mm) Row Spacing

**SECTION A-A** 

737 Series Ultra-Mate Card Edge Connector - Press Fit