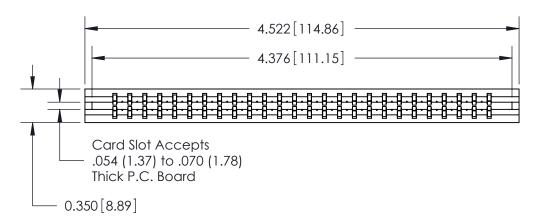

ISSUE NUMBER

ORIGINAL

Contact Information
520-P.C. Tail, Regular Point - Tail LG.=.190(4.83)
.156" (3.96mm) Contact Spacing x .200" (5.08mm) Row Spacing

**SECTION A-A** 

737 Series Ultra-Mate Card Edge Connector - Press Fit