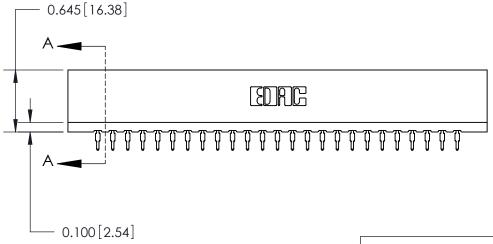

ACAD REFERENCE NO.

**SECTION A-A** 

737 Series Ultra-Mate Card Edge Connector - Press Fit Part Number: 737-050-520-206

YOUR CONNECTION TO QUALITY & SERVICE

**EDAC INC** TORONTO, ONTARIO CANADA

THESE DRAWINGS AND SPECIFICATIONS ARE THE PROPERTY OF EDAC INC., AND SHALL NOT BE REPRODUCED, OR COPIED OR USED AS THE BASIS FOR THE MANUFACTURE OR SALE OF APPARATUS WITHOUT WRITTEN PERMISSION.