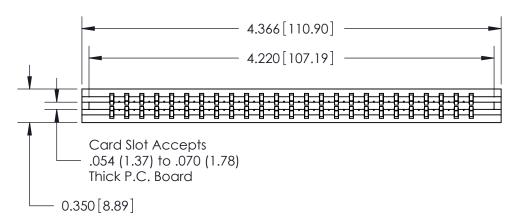

THIS IS A C.A.D. GENERATED DRAWING DO NOT MAKE MANUAL REVISIONS TO MASTER.

ISSUE NUMBER

ORIGINAL

Contact Information
520-P.C. Tail, Regular Point - Tail LG.=.190(4.83)
.156" (3.96mm) Contact Spacing x .200" (5.08mm) Row Spacing