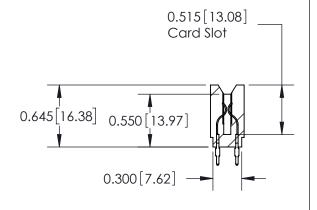

ACAD REFERENCE NO.

**SECTION A-A** 

737 Series Ultra-Mate Card Edge Connector - Press Fit Part Number: 737-050-520-206

YOUR CONNECTION TO QUALITY & SERVICE

**EDAC INC** TORONTO, ONTARIO CANADA

THESE DRAWINGS AND SPECIFICATIONS ARE THE PROPERTY OF EDAC INC., AND SHALL NOT BE REPRODUCED, OR COPIED OR USED AS THE BASIS FOR THE MANUFACTURE OR SALE OF APPARATUS WITHOUT WRITTEN PERMISSION.