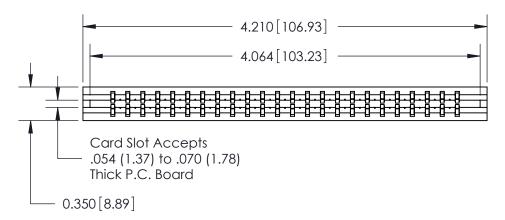

THIS IS A C.A.D. GENERATED DRAWING DO NOT MAKE MANUAL REVISIONS TO MASTER.

ISSUE NUMBER

ORIGINAL

Contact Information
525-P.C. Tail, High Point - Tail LG.=.190(4.83)
.156" (3.96mm) Contact Spacing x .200" (5.08mm) Row Spacing

737 Series Ultra-Mate Card Edge Connector - Press Fit ACAD REFERENCE NO.

Part Number: 737-048-525-206

|                                      | EDAC INC         |  |
|--------------------------------------|------------------|--|
|                                      | TORONTO, ONTARIO |  |
|                                      | CANADA           |  |
| YOUR CONNECTION TO QUALITY & SERVICE |                  |  |