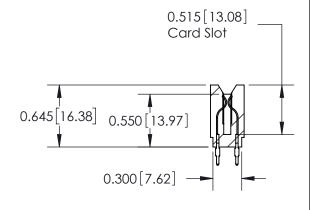

THIS IS A C.A.D. GENERATED DRAWING DO NOT MAKE MANUAL REVISIONS TO MASTER.



ISSUE NUMBER

ORIGINAL

Contact Information
525-P.C. Tail, High Point - Tail LG.=.190(4.83)
.156" (3.96mm) Contact Spacing x .200" (5.08mm) Row Spacing







737 Series Ultra-Mate Card Edge Connector - Press Fit ACAD REFERENCE NO.

Part Number: 737-048-525-206

|                                      | EDAC INC         |  |
|--------------------------------------|------------------|--|
|                                      | TORONTO, ONTARIO |  |
|                                      | CANADA           |  |
| YOUR CONNECTION TO QUALITY & SERVICE |                  |  |

**EDAC INC** TORONTO, ONTARIO CANADA

THESE DRAWINGS AND SPECIFICATIONS ARE THE PROPERTY OF EDAC INC., AND SHALL NOT BE REPRODUCED, OR COPIED OR USED AS THE BASIS FOR THE MANUFACTURE OR SALE OF APPARATUS WITHOUT WRITTEN PERMISSION.

| - | ACAB REFERENCE NO. | 707-EING MINGTER |
|---|--------------------|------------------|
|   | DRAWN: J.LEE       | DATE: AUG.28/09  |
|   | C