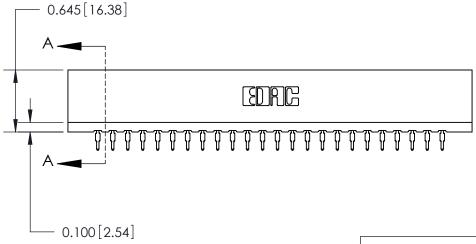

THIS IS A C.A.D. GENERATED DRAWING DO NOT MAKE MANUAL REVISIONS TO MASTER.



ISSUE NUMBER

ORIGINAL

Contact Information
525-P.C. Tail, High Point - Tail LG.=.190(4.83)
.156" (3.96mm) Contact Spacing x .200" (5.08mm) Row Spacing







737 Series Ultra-Mate Card Edge Connector - Press Fit ACAD REFERENCE NO.

Part Number: 737-048-525-206

|                                      | EDAC INC         |  |
|--------------------------------------|------------------|--|
|                                      | TORONTO, ONTARIO |  |
|                                      | CANADA           |  |
| YOUR CONNECTION TO QUALITY & SERVICE |                  |  |

**EDAC INC** TORONTO, ONTARIO CANADA

THESE DRAWINGS AND SPECIFICATIONS ARE THE PROPERTY OF EDAC INC., AND SHALL NOT BE REPRODUCED, OR COPIED OR USED AS THE BASIS FOR THE MANUFACTURE OR SALE OF APPARATUS WITHOUT WRITTEN PERMISSION.

| - | ACAB REFERENCE NO. | 707-EING MINGTER |
|---|--------------------|------------------|
|   | DRAWN: J.LEE       | DATE: AUG.28/09  |
|   |