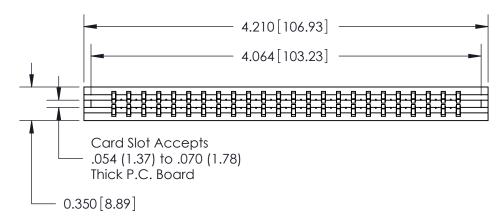

THIS IS A C.A.D. GENERATED DRAWING DO NOT MAKE MANUAL REVISIONS TO MASTER.

ISSUE NUMBER

ORIGINAL

Contact Information
520-P.C. Tail, Regular Point - Tail LG.=.190(4.83)
.156" (3.96mm) Contact Spacing x .200" (5.08mm) Row Spacing

737 Series Ultra-Mate Card Edge Connector - Press Fit

Part Number: 737-048-520-206

|                    | EDAC INC          |
|--------------------|-------------------|
|                    | TORONTO, ONTARIO  |
|                    | CANADA            |
| YOUR CONNECTION TO | QUALITY & SERVICE |