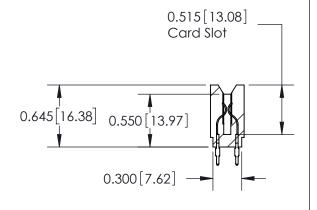

THIS IS A C.A.D. GENERATED DRAWING DO NOT MAKE MANUAL REVISIONS TO MASTER.

ISSUE NUMBER

ORIGINAL

Contact Information
520-P.C. Tail, Regular Point - Tail LG.=.190(4.83)
.156" (3.96mm) Contact Spacing x .200" (5.08mm) Row Spacing

737 Series Ultra-Mate Card Edge Connector - Press Fit

Part Number: 737-048-520-206

|                    | EDAC INC          |
|--------------------|-------------------|
|                    | TORONTO, ONTARIO  |
|                    | CANADA            |
| YOUR CONNECTION TO | QUALITY & SERVICE |

737-ENG MASTER

**SECTION A-A** 