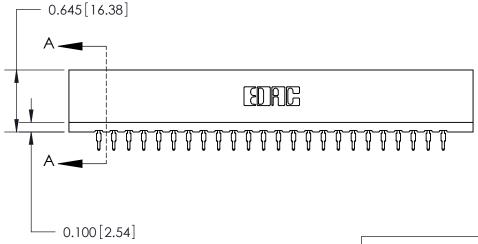

THIS IS A C.A.D. GENERATED DRAWING DO NOT MAKE MANUAL REVISIONS TO MASTER.

ISSUE NUMBER

ORIGINAL

Contact Information
520-P.C. Tail, Regular Point - Tail LG.=.190(4.83)
.156" (3.96mm) Contact Spacing x .200" (5.08mm) Row Spacing

737 Series Ultra-Mate Card Edge Connector - Press Fit

Part Number: 737-048-520-206

|                    | EDAC INC          |
|--------------------|-------------------|
|                    | TORONTO, ONTARIO  |
|                    | CANADA            |
| YOUR CONNECTION TO | QUALITY & SERVICE |

737-ENG MASTER

**SECTION A-A** 