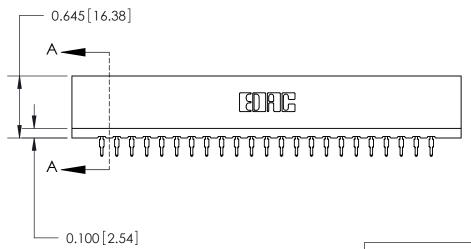

THIS IS A C.A.D. GENERATED DRAWING DO NOT MAKE MANUAL REVISIONS TO MASTER.

ISSUE NUMBER

ORIGINAL

Contact Information
520-P.C. Tail, Regular Point - Tail LG.=.190(4.83)
.156" (3.96mm) Contact Spacing x .200" (5.08mm) Row Spacing