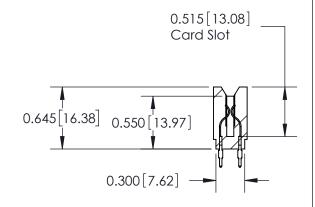

ACAD REFERENCE NO.

**SECTION A-A** 

737 Series Ultra-Mate Card Edge Connector - Press Fit

Part Number: 737-046-520-206

YOUR CONNECTION TO QUALITY & SERVICE

**EDAC INC** TORONTO, ONTARIO CANADA

THESE DRAWINGS AND SPECIFICATIONS ARE THE PROPERTY OF EDAC INC., AND SHALL NOT BE REPRODUCED, OR COPIED OR USED AS THE BASIS FOR THE MANUFACTURE OR SALE OF APPARATUS WITHOUT WRITTEN PERMISSION.