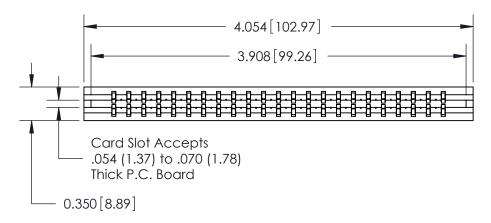

THIS IS A C.A.D. GENERATED DRAWING DO NOT MAKE MANUAL REVISIONS TO MASTER.

ISSUE NUMBER

ORIGINAL

Contact Information
520-P.C. Tail, Regular Point - Tail LG.=.190(4.83)
.156" (3.96mm) Contact Spacing x .200" (5.08mm) Row Spacing