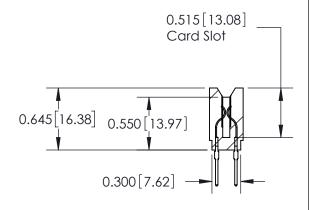

THIS IS A C.A.D. GENERATED DRAWING DO NOT MAKE MANUAL REVISIONS TO MASTER.

ISSUE NUMBER

ORIGINAL

Contact Information
522-P.C. Tail, Regular Point - Tail LG.=.375(9.53)
.156" (3.96mm) Contact Spacing x .200" (5.08mm) Row Spacing