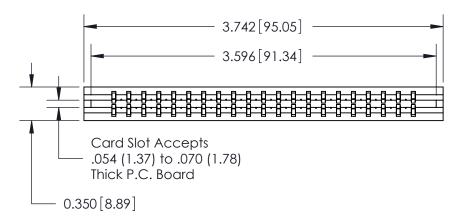

THIS IS A C.A.D. GENERATED DRAWING DO NOT MAKE MANUAL REVISIONS TO MASTER.

ISSUE NUMBER

ORIGINAL

Contact Information
522-P.C. Tail, Regular Point - Tail LG.=.375(9.53)
.156" (3.96mm) Contact Spacing x .200" (5.08mm) Row Spacing