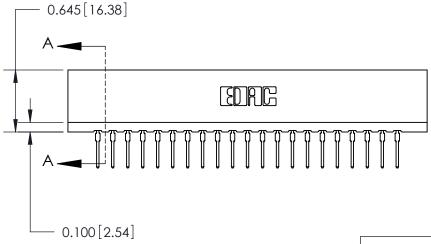

THIS IS A C.A.D. GENERATED DRAWING DO NOT MAKE MANUAL REVISIONS TO MASTER.

ISSUE NUMBER

ORIGINAL

Contact Information
522-P.C. Tail, Regular Point - Tail LG.=.375(9.53)
.156" (3.96mm) Contact Spacing x .200" (5.08mm) Row Spacing