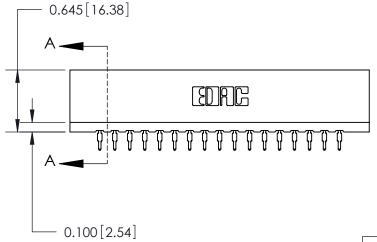

ISSUE NUMBER

ORIGINAL

Contact Information
525-P.C. Tail, High Point - Tail LG.=.190(4.83)
.156" (3.96mm) Contact Spacing x .200" (5.08mm) Row Spacing

ACAD REFERENCE NO.

**SECTION A-A** 

737-ENG MASTER

| 737 Series Ultra-Mate Card Edge Connector - Press Fit |
|-------------------------------------------------------|
| Part Number: 737-034-525-206                          |