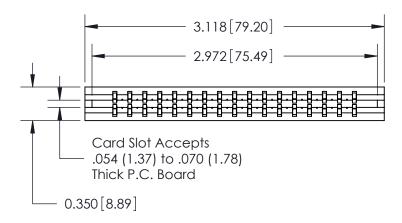

ISSUE NUMBER

ORIGINAL

Contact Information
525-P.C. Tail, High Point - Tail LG.=.190(4.83)
.156" (3.96mm) Contact Spacing x .200" (5.08mm) Row Spacing

ACAD REFERENCE NO.

**SECTION A-A** 

737-ENG MASTER

| 737 Series Ultra-Mate Card Edge Connector - Press Fit |
|-------------------------------------------------------|
| Part Number: 737-034-525-206                          |