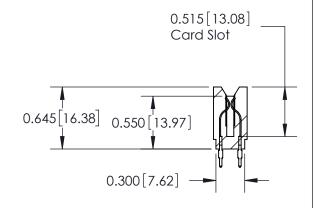

ISSUE NUMBER

ORIGINAL

Contact Information
525-P.C. Tail, High Point - Tail LG.=.190(4.83)
.156" (3.96mm) Contact Spacing x .200" (5.08mm) Row Spacing

ACAD REFERENCE NO.

**SECTION A-A** 

737-ENG MASTER

| 737 Series Ultra-Mate Card Edge Connector - Press Fit |
|-------------------------------------------------------|
| Part Number: 737-034-525-206                          |