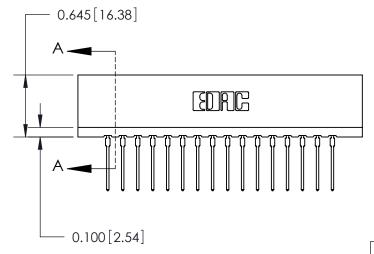

THIS IS A C.A.D. GENERATED DRAWING DO NOT MAKE MANUAL REVISIONS TO MASTER.

ISSUE NUMBER

ORIGINAL

Contact Information
540-Wire Wrap, Regular Point - Tail LG.=.560(14.22)
.156" (3.96mm) Contact Spacing x .200" (5.08mm) Row Spacing

737 Series Ultra-Mate Card Edge Connector - Press Fit ACAD REFERENCE @TION - ACAD REFERENCE

Part Number: 737-032-540-206

YOUR CONNECTION TO QUALITY & SERVICE

**EDAC INC** TORONTO, ONTARIO CANADA

THESE DRAWINGS AND SPECIFICATIONS ARE THE PROPERTY OF EDAC INC., AND SHALL NOT BE REPRODUCED, OR COPIED OR USED AS THE BASIS FOR THE MANUFACTURE OR SALE OF APPARATUS WITHOUT WRITTEN PERMISSION.