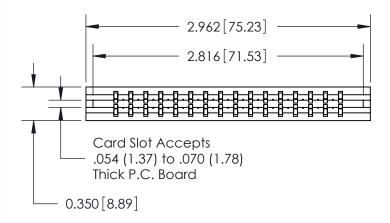

THIS IS A C.A.D. GENERATED DRAWING DO NOT MAKE MANUAL REVISIONS TO MASTER.

ISSUE NUMBER

ORIGINAL

Contact Information
540-Wire Wrap, Regular Point - Tail LG.=.560(14.22)
.156" (3.96mm) Contact Spacing x .200" (5.08mm) Row Spacing

737 Series Ultra-Mate Card Edge Connector - Press Fit ACAD REFERENCE @TION - ACAD REFERENCE

Part Number: 737-032-540-206

YOUR CONNECTION TO QUALITY & SERVICE

**EDAC INC** TORONTO, ONTARIO CANADA

THESE DRAWINGS AND SPECIFICATIONS ARE THE PROPERTY OF EDAC INC., AND SHALL NOT BE REPRODUCED, OR COPIED OR USED AS THE BASIS FOR THE MANUFACTURE OR SALE OF APPARATUS WITHOUT WRITTEN PERMISSION.