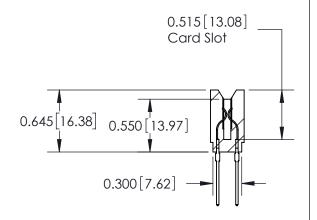

THIS IS A C.A.D. GENERATED DRAWING DO NOT MAKE MANUAL REVISIONS TO MASTER.

ISSUE NUMBER

ORIGINAL

Contact Information
540-Wire Wrap, Regular Point - Tail LG.=.560(14.22)
.156" (3.96mm) Contact Spacing x .200" (5.08mm) Row Spacing

737 Series Ultra-Mate Card Edge Connector - Press Fit ACAD REFERENCE @TION - ACAD REFERENCE

Part Number: 737-032-540-206

YOUR CONNECTION TO QUALITY & SERVICE

**EDAC INC** TORONTO, ONTARIO CANADA

THESE DRAWINGS AND SPECIFICATIONS ARE THE PROPERTY OF EDAC INC., AND SHALL NOT BE REPRODUCED, OR COPIED OR USED AS THE BASIS FOR THE MANUFACTURE OR SALE OF APPARATUS WITHOUT WRITTEN PERMISSION.