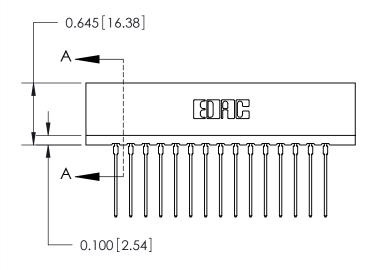

DATE:

Contact Information
541-Wire Wrap, Regular Point - Tail LG.=.750(19.05)
.156" (3.96mm) Contact Spacing x .200" (5.08mm) Row Spacing

ACAD REFERENCE NO. 737 Series Ultra-Mate Card Edge Connector - Press Fit DRAWN: Part Number: 737-030-541-206 CHECKED: **EDAC INC** SCALE: THESE DRAWINGS AND SPECIFICATIONS ARE THE PROPERTY OF EDAC INC.,AND TORONTO, ONTARIO SHALL NOT BE REPRODUCED, OR COPIED DRAWING NUMBER CANADA OR USED AS THE BASIS FOR THE MANUFACTURE OR SALE OF APPARATUS YOUR CONNECTION TO QUALITY & SERVICE WITHOUT WRITTEN PERMISSION.