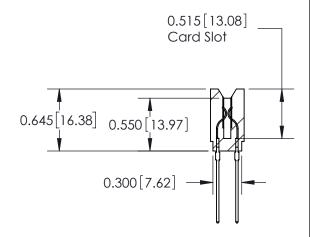

DATE:

Contact Information
541-Wire Wrap, Regular Point - Tail LG.=.750(19.05)
.156" (3.96mm) Contact Spacing x .200" (5.08mm) Row Spacing

ACAD REFERENCE NO. 737 Series Ultra-Mate Card Edge Connector - Press Fit DRAWN: Part Number: 737-030-541-206 CHECKED: **EDAC INC** SCALE: THESE DRAWINGS AND SPECIFICATIONS ARE THE PROPERTY OF EDAC INC.,AND TORONTO, ONTARIO SHALL NOT BE REPRODUCED, OR COPIED DRAWING NUMBER CANADA OR USED AS THE BASIS FOR THE MANUFACTURE OR SALE OF APPARATUS YOUR CONNECTION TO QUALITY & SERVICE WITHOUT WRITTEN PERMISSION.