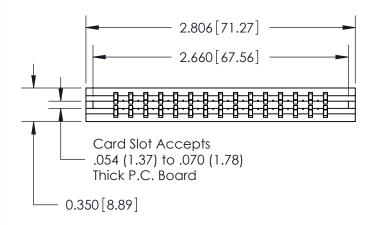

DATE:

Contact Information
541-Wire Wrap, Regular Point - Tail LG.=.750(19.05)
.156" (3.96mm) Contact Spacing x .200" (5.08mm) Row Spacing

ACAD REFERENCE NO. 737 Series Ultra-Mate Card Edge Connector - Press Fit DRAWN: Part Number: 737-030-541-206 CHECKED: **EDAC INC** SCALE: THESE DRAWINGS AND SPECIFICATIONS ARE THE PROPERTY OF EDAC INC.,AND TORONTO, ONTARIO SHALL NOT BE REPRODUCED, OR COPIED DRAWING NUMBER CANADA OR USED AS THE BASIS FOR THE MANUFACTURE OR SALE OF APPARATUS YOUR CONNECTION TO QUALITY & SERVICE WITHOUT WRITTEN PERMISSION.