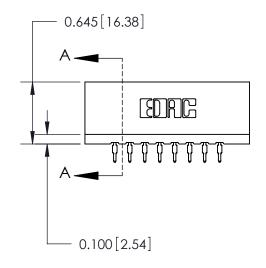

THIS IS A C.A.D. GENERATED DRAWING DO NOT MAKE MANUAL REVISIONS TO MASTER.

ISSUE NUMBER

ORIGINAL

Contact Information
525-P.C. Tail, High Point - Tail LG.=.190(4.83)
.156" (3.96mm) Contact Spacing x .200" (5.08mm) Row Spacing







| 737 Series Ultra-Mate Card Edge Connector - Press Fit |                                                                                                                                                                       |
|-------------------------------------------------------|-----------------------------------------------------------------------------------------------------------------------------------------------------------------------|
| Part Number: 737-016-525-206                          |                                                                                                                                                                       |
| EDAC INC TORONTO, ONTARIO CANADA                      | THESE DRAWINGS AND SPECIFICATIONS ARE THE PROPERTY OF EDAC I