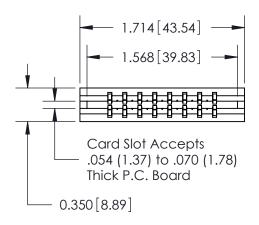

THIS IS A C.A.D. GENERATED DRAWING DO NOT MAKE MANUAL REVISIONS TO MASTER.

ISSUE NUMBER

ORIGINAL

Contact Information
525-P.C. Tail, High Point - Tail LG.=.190(4.83)
.156" (3.96mm) Contact Spacing x .200" (5.08mm) Row Spacing