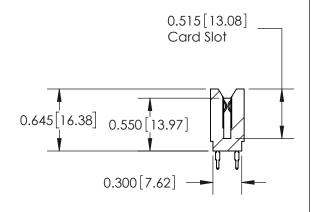

THIS IS A C.A.D. GENERATED DRAWING DO NOT MAKE MANUAL REVISIONS TO MASTER.

ISSUE NUMBER

ORIGINAL

Contact Information
525-P.C. Tail, High Point - Tail LG.=.190(4.83)
.156" (3.96mm) Contact Spacing x .200" (5.08mm) Row Spacing







| 737 Series Ultra-Mate Card Edge Connector - Press Fit |                                                                                                                                                                       |
|-------------------------------------------------------|-----------------------------------------------------------------------------------------------------------------------------------------------------------------------|
| Part Number: 737-016-525-206                          |                                                                                                                                                                       |
| EDAC INC TORONTO, ONTARIO CANADA                      | THESE DRAWINGS AND SPECIFICATIONS ARE THE PROPERTY OF EDAC INC