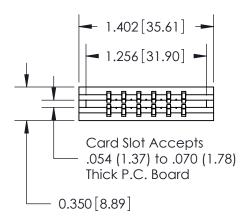

THIS IS A C.A.D. GENERATED DRAWING DO NOT MAKE MANUAL REVISIONS TO MASTER.

ISSUE NUMBER

ORIGINAL

Contact Information
545-Wire Wrap, High Point - Tail LG.=.560(14.22)
.156" (3.96mm) Contact Spacing x .200" (5.08mm) Row Spacing