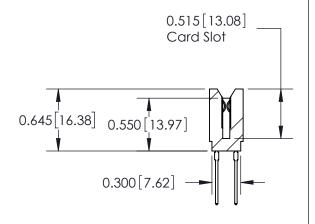

THIS IS A C.A.D. GENERATED DRAWING DO NOT MAKE MANUAL REVISIONS TO MASTER.

ISSUE NUMBER

ORIGINAL

Contact Information
545-Wire Wrap, High Point - Tail LG.=.560(14.22)
.156" (3.96mm) Contact Spacing x .200" (5.08mm) Row Spacing