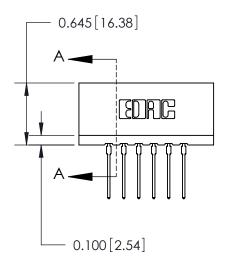

THIS IS A C.A.D. GENERATED DRAWING DO NOT MAKE MANUAL REVISIONS TO MASTER.

ISSUE NUMBER

ORIGINAL

Contact Information
545-Wire Wrap, High Point - Tail LG.=.560(14.22)
.156" (3.96mm) Contact Spacing x .200" (5.08mm) Row Spacing