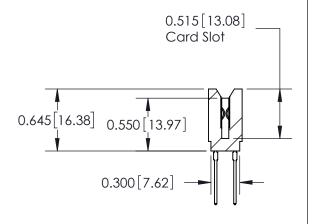

## THIS IS A C.A.D. GENERATED DRAWING DO NOT MAKE MANUAL REVISIONS TO MASTER.

ISSUE NUMBER

ORIGINAL

Contact Information
540-Wire Wrap, Regular Point - Tail LG.=.560(14.22)
.156" (3.96mm) Contact Spacing x .200" (5.08mm) Row Spacing