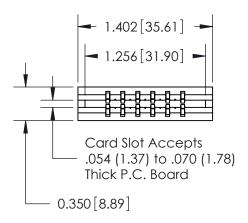

## THIS IS A C.A.D. GENERATED DRAWING DO NOT MAKE MANUAL REVISIONS TO MASTER.

ISSUE NUMBER

ORIGINAL

Contact Information
540-Wire Wrap, Regular Point - Tail LG.=.560(14.22)
.156" (3.96mm) Contact Spacing x .200" (5.08mm) Row Spacing