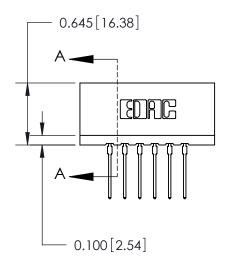

## THIS IS A C.A.D. GENERATED DRAWING DO NOT MAKE MANUAL REVISIONS TO MASTER.

ISSUE NUMBER

ORIGINAL

Contact Information
540-Wire Wrap, Regular Point - Tail LG.=.560(14.22)
.156" (3.96mm) Contact Spacing x .200" (5.08mm) Row Spacing