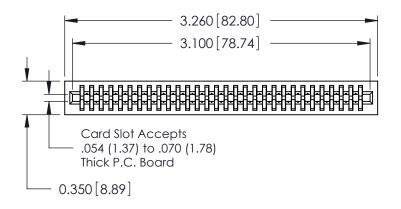

THIS IS A C.A.D. GENERATED DRAWING DO NOT MAKE MANUAL REVISIONS TO MASTER.

ISSUE NUMBER

ORIGINAL

Contact Information
560-P.C. Tail, Make Before Break(MBB) - Tail LG.=.190(4.83)
.100" (2.54mm) Contact Spacing x .200" (5.08mm) Row Spacing

725 Series Ultra-Mate Card Edge Connector - Press Fit

Part Number: 725-060-560-201

YOUR CONNECTION TO QUALITY & SERVICE

**EDAC INC** TORONTO, ONTARIO CANADA

THESE DRAWINGS AND SPECIFICATIONS ARE THE PROPERTY OF EDAC INC.,AND SHALL NOT BE REPRODUCED, OR COPIED OR USED AS THE BASIS FOR THE MANUFACTURE OR SALE OF APPARATUS WITHOUT WRITTEN PERMISSION.