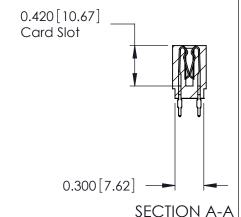

THIS IS A C.A.D. GENERATED DRAWING DO NOT MAKE MANUAL REVISIONS TO MASTER.

ISSUE NUMBER

ORIGINAL

Contact Information
560-P.C. Tail, Make Before Break(MBB) - Tail LG.=.190(4.83)
.100" (2.54mm) Contact Spacing x .200" (5.08mm) Row Spacing

725 Series Ultra-Mate Card Edge Connector - Press Fit

Part Number: 725-060-560-201

YOUR CONNECTION TO QUALITY & SERVICE

**EDAC INC** TORONTO, ONTARIO CANADA

THESE DRAWINGS AND SPECIFICATIONS ARE THE PROPERTY OF EDAC INC.,AND SHALL NOT BE REPRODUCED, OR COPIED OR USED AS THE BASIS FOR THE MANUFACTURE OR SALE OF APPARATUS WITHOUT WRITTEN PERMISSION.