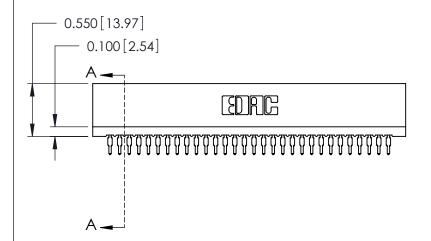

THIS IS A C.A.D. GENERATED DRAWING DO NOT MAKE MANUAL REVISIONS TO MASTER.

ISSUE NUMBER

ORIGINAL

Contact Information
560-P.C. Tail, Make Before Break(MBB) - Tail LG.=.190(4.83)
.100" (2.54mm) Contact Spacing x .200" (5.08mm) Row Spacing

725 Series Ultra-Mate Card Edge Connector - Press Fit

Part Number: 725-060-560-201

YOUR CONNECTION TO QUALITY & SERVICE

**EDAC INC** TORONTO, ONTARIO CANADA

THESE DRAWINGS AND SPECIFICATIONS ARE THE PROPERTY OF EDAC INC.,AND SHALL NOT BE REPRODUCED, OR COPIED OR USED AS THE BASIS FOR THE MANUFACTURE OR SALE OF APPARATUS WITHOUT WRITTEN PERMISSION.